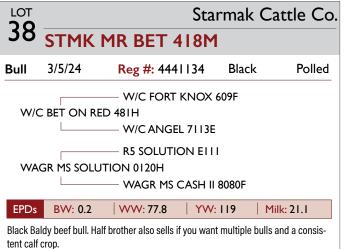

#### 2025 SIOUX EMPIRE LIVESTOCK SHOW // SIMMENTAL BULLS

programs. A must-see bull sale day.

Everyone looking for a red, white face, take note here! Very good conformation and attitude coupled with a good set of feet and legs. A great young herd sire prospect.