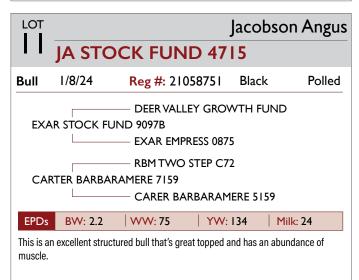

#### 2025 SIOUX EMPIRE LIVESTOCK SHOW // ANGUS BULLS

This bull is out of a 1st calf heifer. He is well balanced and has plenty of body and shape.

The older of our Age-Advantaged bulls. A maternal brother sold well in last year's sale. 063 is a power bull with great depth of body, long in his structure and built on good bone and leg foundation. A division winner at the 2024 ROV Minnesota State Fair, DNA Genomic and semen tested.