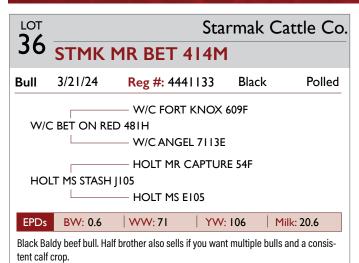

# **SIMMENTAL**

| Lot     | Consignor           | Animal Name              | Reg#    | Birth Date |
|---------|---------------------|--------------------------|---------|------------|
| Class I | - HEIFERS           |                          |         |            |
| 32      | JCLL Simmentals     | JCLL MADISON M312        | 4366819 | 3/12/2024  |
| 33      | BNC Livestock       | BNC MISS MO BETTER 4117M | 4440511 | 1/7/2024   |
| Class 2 | - HEIFERS           |                          |         |            |
| 34      | Brehmer Farms       | BMMEBONYCOOL123          | 4428715 | 3/23/2023  |
| 35      | K&J Simmentals      | MOSR LORI 333L           | 4288202 | 2/1/2023   |
| Class 3 | - BULLS             |                          |         |            |
| 36      | Starmak Cattle Co.  | STMK MR BET 414M         | 4441133 | 3/21/2024  |
| 37      | Weber Show Cattle   | WEBC MARTILLO 432M       | 4415825 | 3/19/2024  |
| 38      | Starmak Cattle Co.  | STMK MR BET 418M         | 4441134 | 3/5/2024   |
| Class 4 | - BULLS             |                          |         |            |
| 39      | K&J Simmentals      | MOSR NEXT LEVEL 464M     | 4434539 | 2/26/2024  |
| 40      | JCLL Simmentals     | JCLL MARIO M225          | 4366835 | 2/25/2024  |
| 41      | Altena Show Cattle  | KINS MAVERICK 402M       | 4440906 | 2/18/2024  |
| 42      | Volz Farms          | VOLZ'S RED MEMPHIS       | 4352879 | 2/9/2024   |
| 43      | Rose Cattle Company | ROSE MAC M13             | 4377191 | 2/1/2024   |
| Class 5 | - BULLS             |                          |         |            |
| 44      | Volz Farms          | VOLZ'S MONEY MAKER       | 4352877 | 1/11/2024  |
| 45      | JCLL Simmentals     | JCLL MERRICK M108        | 4366827 | 1/8/2024   |
| Class 6 | - BULLS             |                          |         |            |
| 46      | Circle S Ranch      | CSRSC BULLET PROOF 301L  | 4358530 | 4/27/2023  |
| 47      | A&J Simmentals      | A/J DOUBLE DOWN L209G    | 4343963 | 9/20/2023  |
| 48      | VZR Angus           | VZR COPACETIC 361L       | 4397798 | 10/1/2023  |
| 49      | KNK Kattle          | MAX                      | 4422268 | 12/25/2023 |

#### 2025 SIOUX EMPIRE LIVESTOCK SHOW // SIMMENTAL BULLS

| LOT                                                                                                                                                                                                                                |           |               | •        | _ Sir | mmentals   |
|------------------------------------------------------------------------------------------------------------------------------------------------------------------------------------------------------------------------------------|-----------|---------------|----------|-------|------------|
| 40                                                                                                                                                                                                                                 | JCLL M    | ARIO M22      | 25       |       |            |
| Bull                                                                                                                                                                                                                               | 2/25/24   | Reg #: 43668  | 335 Re   | ed    | Polled     |
|                                                                                                                                                                                                                                    |           | — WLE UNO M   | AS X549  |       |            |
| JCLL                                                                                                                                                                                                                               | GEORGE GI | 05            |          |       |            |
| •                                                                                                                                                                                                                                  |           | — JCLL DAPHNI | E D50    |       |            |
|                                                                                                                                                                                                                                    |           | - W/C NIGHT   | WATCH 84 | E     |            |
| JCLL                                                                                                                                                                                                                               | HOPE H126 |               |          |       |            |
| JCLL FLOWER F103                                                                                                                                                                                                                   |           |               |          |       |            |
| EPDs                                                                                                                                                                                                                               | BW: -4.5  | WW: 61        | YW: 82.8 | 1     | Milk: 21.1 |
| Younger calving ease type bull here. He is double bred back to JCLL Daphne who hits it out of the park year after year. With Nightwatch and Uno Mas in his pedigree, I would throw him out on a set of heifers without hesitation. |           |               |          |       |            |

#### 2025 SIOUX EMPIRE LIVESTOCK SHOW // SIMMENTAL BULLS

programs. A must-see bull sale day.

Everyone looking for a red, white face, take note here! Very good conformation and attitude coupled with a good set of feet and legs. A great young herd sire prospect.

proven cow families that support her pedigree. OMF Hangel is used extensively in ET

An extremely eye-appeasing young sire prospect. Walks perfectly on a perfect set of feet and legs. His big yearling weight EPD suggests some really growthy calves!