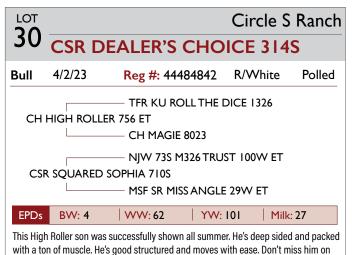

# HEREFORD

| Lot     | Consignor           | Animal Name              | Reg#     | Birth Date |
|---------|---------------------|--------------------------|----------|------------|
| Class I | - HEIFERS           |                          |          |            |
| 19X     | LNJ Farms & Ranch   | LNJ 244 VICTRA ISDH      | 44611835 | 5/1/2024   |
| 20      | Mikel Cattle        | MIKELS DOSE 61M          | 44608181 | 4/24/2024  |
| 21      | Voegele Show Cattle | VOEGELE LUNA 86M ET      | 44603019 | 3/17/2024  |
| 22      | Neil Farms          | NEIL 227K BRITTA 403M    | 44549787 | 1/22/2024  |
| Class 2 | - HEIFERS           |                          |          |            |
| 23      | Circle S Ranch      | CSR LADY SEQUOIA 308S    | 44504175 | 3/21/2023  |
| 24      | KMK Herefords       | KMK MS BOLDER 901 307L   | 44481607 | 3/6/2023   |
| Class 3 | - BULLS             |                          |          |            |
| 25      | Mikel Cattle        | MIKELS HOUSTAN 65M       | 44612223 | 2/28/2024  |
| 26      | Neil Farms          | NEIL 254G RIDGE 444M     | 44549853 | 2/17/2024  |
| 27      | Mikel Cattle        | MIKELS MAJESTIC 60M      | 44608235 | 2/3/2024   |
| Class 4 | - BULLS             |                          |          |            |
| 28      | LNJ Farms & Ranch   | LNJ 793 REVOLUTION 2884  | 44555480 | 6/20/2023  |
| 29      | LNJ Farms & Ranch   | LNJ 433 EXCEDE 091       | 44555460 | 6/17/2023  |
| 30      | Circle S Ranch      | CSR DEALER'S CHOICE 314S | 44484842 | 4/2/2023   |
| 31      | Circle S Ranch      | CSR MANDOLARIAN 301S     | 44504459 | 2/17/2023  |

#### 2025 SIOUX EMPIRE LIVESTOCK SHOW // HEREFORD BULLS

LOT Circle S Ranch 3 | **CSR MANDOLARIAN 301S** R/White 2/17/23 Reg #: 44504459 Bull Polled **BOYD 31Z BLUEPRINT 6153** CHURCHILL MAJESTIC 903G ET - H MS 0103 MARIAH 4437 ET SULLTCC MR CUSTOM MADE 340 ET **CSR PENNY'S CUSTOM PRIDE 901S** - LHF 3S PENNY 422B WW: 59 YW: 86 BW: 3.6 Milk: 30 Here's a Majestic son with lots of power. This dark, deep red bull is solid from the ground up. He has the frame and length to cover a lot of ground.