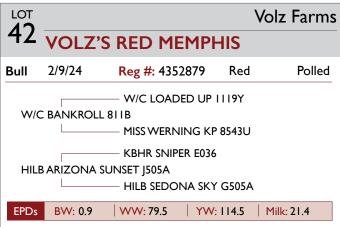

# **SIMMENTAL**

| Lot     | Consignor           | Animal Name              | Reg#    | Birth Date |
|---------|---------------------|--------------------------|---------|------------|
| Class I | - HEIFERS           |                          |         |            |
| 32      | JCLL Simmentals     | JCLL MADISON M312        | 4366819 | 3/12/2024  |
| 33      | BNC Livestock       | BNC MISS MO BETTER 4117M | 4440511 | 1/7/2024   |
| Class 2 | - HEIFERS           |                          |         |            |
| 34      | Brehmer Farms       | BMMEBONYCOOL123          | 4428715 | 3/23/2023  |
| 35      | K&J Simmentals      | MOSR LORI 333L           | 4288202 | 2/1/2023   |
| Class 3 | - BULLS             |                          |         |            |
| 36      | Starmak Cattle Co.  | STMK MR BET 414M         | 4441133 | 3/21/2024  |
| 37      | Weber Show Cattle   | WEBC MARTILLO 432M       | 4415825 | 3/19/2024  |
| 38      | Starmak Cattle Co.  | STMK MR BET 418M         | 4441134 | 3/5/2024   |
| Class 4 | - BULLS             |                          |         |            |
| 39      | K&J Simmentals      | MOSR NEXT LEVEL 464M     | 4434539 | 2/26/2024  |
| 40      | JCLL Simmentals     | JCLL MARIO M225          | 4366835 | 2/25/2024  |
| 41      | Altena Show Cattle  | KINS MAVERICK 402M       | 4440906 | 2/18/2024  |
| 42      | Volz Farms          | VOLZ'S RED MEMPHIS       | 4352879 | 2/9/2024   |
| 43      | Rose Cattle Company | ROSE MAC M13             | 4377191 | 2/1/2024   |
| Class 5 | - BULLS             |                          |         |            |
| 44      | Volz Farms          | VOLZ'S MONEY MAKER       | 4352877 | 1/11/2024  |
| 45      | JCLL Simmentals     | JCLL MERRICK M108        | 4366827 | 1/8/2024   |
| Class 6 | - BULLS             |                          |         |            |
| 46      | Circle S Ranch      | CSRSC BULLET PROOF 301L  | 4358530 | 4/27/2023  |
| 47      | A&J Simmentals      | A/J DOUBLE DOWN L209G    | 4343963 | 9/20/2023  |
| 48      | VZR Angus           | VZR COPACETIC 361L       | 4397798 | 10/1/2023  |
| 49      | KNK Kattle          | MAX                      | 4422268 | 12/25/2023 |

#### 2025 SIOUX EMPIRE LIVESTOCK SHOW // SIMMENTAL BULLS

programs. A must-see bull sale day.

Everyone looking for a red, white face, take note here! Very good conformation and attitude coupled with a good set of feet and legs. A great young herd sire prospect.

proven cow families that support her pedigree. OMF Hangel is used extensively in ET

An extremely eye-appeasing young sire prospect. Walks perfectly on a perfect set of feet and legs. His big yearling weight EPD suggests some really growthy calves!