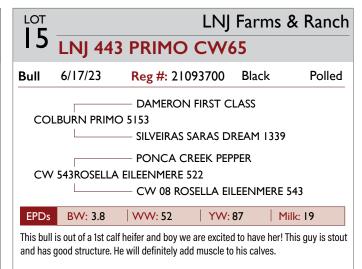

# ANGUS

| Lot     | Consignor                | Animal Name              | Reg#     | Birth Date |
|---------|--------------------------|--------------------------|----------|------------|
| Class I | - HEIFERS                |                          |          |            |
| - 1     | LNJ Farms & Ranch        | LNJ 784 ELBA 1605        | 21095867 | 5/28/2024  |
| 2       | Bullerman Angus          | BULLERMAN BLACKBIRD 4071 | 20949476 | 2/1/2024   |
| 3       | Shane Lindsey Angus      | SHLI PEG 2303            | 20722943 | 4/29/2023  |
| Class 2 | - BULLS                  |                          |          |            |
| 4       | Mikel Cattle             | MIKELS BLACKLIST 64M     | 21083502 | 2/19/2024  |
| 5       | Diamond Trail Angus      | DTA GOALKEEPER 2413      | 21053691 | 2/15/2024  |
| 6       | Willer Cattle Co.        | WILLER ARCHITECT 415     | 21086169 | 2/10/2024  |
| 7       | Jacobson Angus           | JA TETON 4274            | 21105121 | 2/5/2024   |
| Class 3 | - BULLS                  |                          |          |            |
| 8       | Willer Cattle Co.        | WILLER BRIGADE 401       | 21085803 | 1/20/2024  |
| 9       | Ford Cattle Company      | FCC CAR DON 94           | 21096859 | 1/16/2024  |
| 10      | Blueprint Cattle Company | BPC SL BLUECHIP 3M       | 21086536 | 1/12/2024  |
| П       | Jacobson Angus           | JA STOCK FUND 4715       | 21058751 | 1/8/2024   |
| Class 4 | - BULLS                  |                          |          |            |
| 12      | Clever 5 Farms           | C5 PRIMO 734             | 20684793 | 1/27/2023  |
| 13      | Willer Cattle Co.        | WILLER STUN GUN 307      | 20889964 | 1/15/2023  |
| Class 5 | - BULLS                  |                          |          |            |
| 14      | LNJ Farms & Ranch        | LNJ 693 CEDAR WOOD 023K  | 21092218 | 6/26/2023  |
| 15      | LNJ Farms & Ranch        | LNJ 443 PRIMO CW65       | 21093700 | 6/17/2023  |
| 16      | Gunsolus Angus           | GUNSOLUS REFRESH 063     | 20955340 | 8/21/2023  |
| Class 6 | - BULLS                  |                          |          |            |
| 17      | Gunsolus Angus           | GUNSOLUS VEGAS 073       | 20954068 | 9/22/2023  |
| 18      | VZR Angus                | VZR VERIFIED 2363        | 20961660 | 10/5/2023  |

#### 2025 SIOUX EMPIRE LIVESTOCK SHOW // ANGUS BULLS

This bull is out of a 1st calf heifer. He is well balanced and has plenty of body and shape.

The older of our Age-Advantaged bulls. A maternal brother sold well in last year's sale. 063 is a power bull with great depth of body, long in his structure and built on good bone and leg foundation. A division winner at the 2024 ROV Minnesota State Fair, DNA Genomic and semen tested.