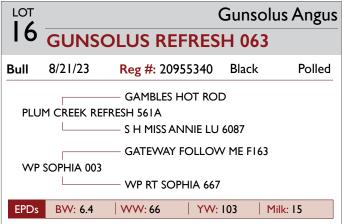

# ANGUS

| Lot     | Consignor                | Animal Name              | Reg#     | Birth Date |
|---------|--------------------------|--------------------------|----------|------------|
| Class I | - HEIFERS                |                          |          |            |
| - 1     | LNJ Farms & Ranch        | LNJ 784 ELBA 1605        | 21095867 | 5/28/2024  |
| 2       | Bullerman Angus          | BULLERMAN BLACKBIRD 4071 | 20949476 | 2/1/2024   |
| 3       | Shane Lindsey Angus      | SHLI PEG 2303            | 20722943 | 4/29/2023  |
| Class 2 | - BULLS                  |                          |          |            |
| 4       | Mikel Cattle             | MIKELS BLACKLIST 64M     | 21083502 | 2/19/2024  |
| 5       | Diamond Trail Angus      | DTA GOALKEEPER 2413      | 21053691 | 2/15/2024  |
| 6       | Willer Cattle Co.        | WILLER ARCHITECT 415     | 21086169 | 2/10/2024  |
| 7       | Jacobson Angus           | JA TETON 4274            | 21105121 | 2/5/2024   |
| Class 3 | - BULLS                  |                          |          |            |
| 8       | Willer Cattle Co.        | WILLER BRIGADE 401       | 21085803 | 1/20/2024  |
| 9       | Ford Cattle Company      | FCC CAR DON 94           | 21096859 | 1/16/2024  |
| 10      | Blueprint Cattle Company | BPC SL BLUECHIP 3M       | 21086536 | 1/12/2024  |
| П       | Jacobson Angus           | JA STOCK FUND 4715       | 21058751 | 1/8/2024   |
| Class 4 | - BULLS                  |                          |          |            |
| 12      | Clever 5 Farms           | C5 PRIMO 734             | 20684793 | 1/27/2023  |
| 13      | Willer Cattle Co.        | WILLER STUN GUN 307      | 20889964 | 1/15/2023  |
| Class 5 | - BULLS                  |                          |          |            |
| 14      | LNJ Farms & Ranch        | LNJ 693 CEDAR WOOD 023K  | 21092218 | 6/26/2023  |
| 15      | LNJ Farms & Ranch        | LNJ 443 PRIMO CW65       | 21093700 | 6/17/2023  |
| 16      | Gunsolus Angus           | GUNSOLUS REFRESH 063     | 20955340 | 8/21/2023  |
| Class 6 | - BULLS                  |                          |          |            |
| 17      | Gunsolus Angus           | GUNSOLUS VEGAS 073       | 20954068 | 9/22/2023  |
| 18      | VZR Angus                | VZR VERIFIED 2363        | 20961660 | 10/5/2023  |

#### 2025 SIOUX EMPIRE LIVESTOCK SHOW // ANGUS BULLS

This bull is out of a 1st calf heifer. He is well balanced and has plenty of body and shape.

The older of our Age-Advantaged bulls. A maternal brother sold well in last year's sale. 063 is a power bull with great depth of body, long in his structure and built on good bone and leg foundation. A division winner at the 2024 ROV Minnesota State Fair, DNA Genomic and semen tested.