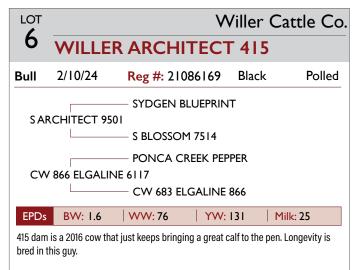

# ANGUS

| Lot     | Consignor                | Animal Name              | Reg#     | Birth Date |
|---------|--------------------------|--------------------------|----------|------------|
| Class I | - HEIFERS                |                          |          |            |
| - 1     | LNJ Farms & Ranch        | LNJ 784 ELBA 1605        | 21095867 | 5/28/2024  |
| 2       | Bullerman Angus          | BULLERMAN BLACKBIRD 4071 | 20949476 | 2/1/2024   |
| 3       | Shane Lindsey Angus      | SHLI PEG 2303            | 20722943 | 4/29/2023  |
| Class 2 | - BULLS                  |                          |          |            |
| 4       | Mikel Cattle             | MIKELS BLACKLIST 64M     | 21083502 | 2/19/2024  |
| 5       | Diamond Trail Angus      | DTA GOALKEEPER 2413      | 21053691 | 2/15/2024  |
| 6       | Willer Cattle Co.        | WILLER ARCHITECT 415     | 21086169 | 2/10/2024  |
| 7       | Jacobson Angus           | JA TETON 4274            | 21105121 | 2/5/2024   |
| Class 3 | - BULLS                  |                          |          |            |
| 8       | Willer Cattle Co.        | WILLER BRIGADE 401       | 21085803 | 1/20/2024  |
| 9       | Ford Cattle Company      | FCC CAR DON 94           | 21096859 | 1/16/2024  |
| 10      | Blueprint Cattle Company | BPC SL BLUECHIP 3M       | 21086536 | 1/12/2024  |
| П       | Jacobson Angus           | JA STOCK FUND 4715       | 21058751 | 1/8/2024   |
| Class 4 | - BULLS                  |                          |          |            |
| 12      | Clever 5 Farms           | C5 PRIMO 734             | 20684793 | 1/27/2023  |
| 13      | Willer Cattle Co.        | WILLER STUN GUN 307      | 20889964 | 1/15/2023  |
| Class 5 | - BULLS                  |                          |          |            |
| 14      | LNJ Farms & Ranch        | LNJ 693 CEDAR WOOD 023K  | 21092218 | 6/26/2023  |
| 15      | LNJ Farms & Ranch        | LNJ 443 PRIMO CW65       | 21093700 | 6/17/2023  |
| 16      | Gunsolus Angus           | GUNSOLUS REFRESH 063     | 20955340 | 8/21/2023  |
| Class 6 | - BULLS                  |                          |          |            |
| 17      | Gunsolus Angus           | GUNSOLUS VEGAS 073       | 20954068 | 9/22/2023  |
| 18      | VZR Angus                | VZR VERIFIED 2363        | 20961660 | 10/5/2023  |

#### 2025 SIOUX EMPIRE LIVESTOCK SHOW // ANGUS BULLS

This bull is out of a 1st calf heifer. He is well balanced and has plenty of body and shape.

The older of our Age-Advantaged bulls. A maternal brother sold well in last year's sale. 063 is a power bull with great depth of body, long in his structure and built on good bone and leg foundation. A division winner at the 2024 ROV Minnesota State Fair, DNA Genomic and semen tested.