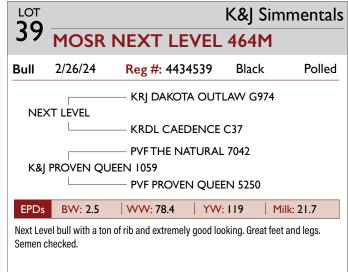

proven cow families that support her pedigree. OMF Hangel is used extensively in ET

An extremely eye-appeasing young sire prospect. Walks perfectly on a perfect set of feet and legs. His big yearling weight EPD suggests some really growthy calves!

| LOT                               |             |                                                    |       | mentals   |  |
|-----------------------------------|-------------|----------------------------------------------------|-------|-----------|--|
| 45                                | JCLL N      | 1ERRICK MIO                                        | В     |           |  |
| Bull                              | 1/8/24      | Reg #: 4366827                                     | Black | Polled    |  |
| W/4                               | C RELENTLES | —— YARDLY UTAH Y36<br>SS 32C<br>—— MISS WERNING KF |       |           |  |
| JCLL FLOWER F103  JCLL DAPHNE D50 |             |                                                    |       |           |  |
| EPDs                              |             | WW: 67.5   YW a look, his sire is known as "kir    |       | ilk: 17.5 |  |

slouch on the performance aspect either. His In Dew Time dam has been a no miss cow, producing exceptional replacement cows with amazing dispositions.

\$12,000 SUPREME ROW

SUPREME CHAMPION BULL OVER ALL BREEDS