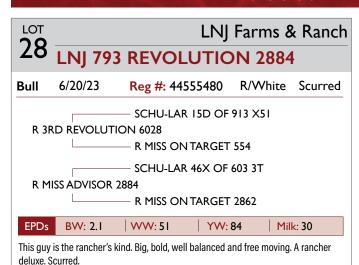

# HEREFORD

| Lot     | Consignor           | Animal Name              | Reg#     | Birth Date |
|---------|---------------------|--------------------------|----------|------------|
| Class I | - HEIFERS           |                          |          |            |
| 19X     | LNJ Farms & Ranch   | LNJ 244 VICTRA ISDH      | 44611835 | 5/1/2024   |
| 20      | Mikel Cattle        | MIKELS DOSE 61M          | 44608181 | 4/24/2024  |
| 21      | Voegele Show Cattle | VOEGELE LUNA 86M ET      | 44603019 | 3/17/2024  |
| 22      | Neil Farms          | NEIL 227K BRITTA 403M    | 44549787 | 1/22/2024  |
| Class 2 | - HEIFERS           |                          |          |            |
| 23      | Circle S Ranch      | CSR LADY SEQUOIA 308S    | 44504175 | 3/21/2023  |
| 24      | KMK Herefords       | KMK MS BOLDER 901 307L   | 44481607 | 3/6/2023   |
| Class 3 | - BULLS             |                          |          |            |
| 25      | Mikel Cattle        | MIKELS HOUSTAN 65M       | 44612223 | 2/28/2024  |
| 26      | Neil Farms          | NEIL 254G RIDGE 444M     | 44549853 | 2/17/2024  |
| 27      | Mikel Cattle        | MIKELS MAJESTIC 60M      | 44608235 | 2/3/2024   |
| Class 4 | - BULLS             |                          |          |            |
| 28      | LNJ Farms & Ranch   | LNJ 793 REVOLUTION 2884  | 44555480 | 6/20/2023  |
| 29      | LNJ Farms & Ranch   | LNJ 433 EXCEDE 091       | 44555460 | 6/17/2023  |
| 30      | Circle S Ranch      | CSR DEALER'S CHOICE 314S | 44484842 | 4/2/2023   |
| 31      | Circle S Ranch      | CSR MANDOLARIAN 301S     | 44504459 | 2/17/2023  |