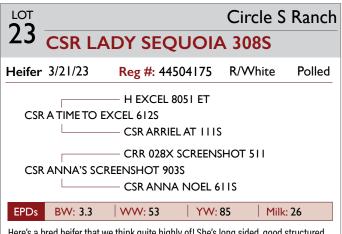

# HEREFORD

| Lot     | Consignor           | Animal Name              | Reg#     | Birth Date |
|---------|---------------------|--------------------------|----------|------------|
| Class I | - HEIFERS           |                          |          |            |
| 19X     | LNJ Farms & Ranch   | LNJ 244 VICTRA ISDH      | 44611835 | 5/1/2024   |
| 20      | Mikel Cattle        | MIKELS DOSE 61M          | 44608181 | 4/24/2024  |
| 21      | Voegele Show Cattle | VOEGELE LUNA 86M ET      | 44603019 | 3/17/2024  |
| 22      | Neil Farms          | NEIL 227K BRITTA 403M    | 44549787 | 1/22/2024  |
| Class 2 | - HEIFERS           |                          |          |            |
| 23      | Circle S Ranch      | CSR LADY SEQUOIA 308S    | 44504175 | 3/21/2023  |
| 24      | KMK Herefords       | KMK MS BOLDER 901 307L   | 44481607 | 3/6/2023   |
| Class 3 | - BULLS             |                          |          |            |
| 25      | Mikel Cattle        | MIKELS HOUSTAN 65M       | 44612223 | 2/28/2024  |
| 26      | Neil Farms          | NEIL 254G RIDGE 444M     | 44549853 | 2/17/2024  |
| 27      | Mikel Cattle        | MIKELS MAJESTIC 60M      | 44608235 | 2/3/2024   |
| Class 4 | - BULLS             |                          |          |            |
| 28      | LNJ Farms & Ranch   | LNJ 793 REVOLUTION 2884  | 44555480 | 6/20/2023  |
| 29      | LNJ Farms & Ranch   | LNJ 433 EXCEDE 091       | 44555460 | 6/17/2023  |
| 30      | Circle S Ranch      | CSR DEALER'S CHOICE 314S | 44484842 | 4/2/2023   |
| 31      | Circle S Ranch      | CSR MANDOLARIAN 301S     | 44504459 | 2/17/2023  |

#### 2025 SIOUX EMPIRE LIVESTOCK SHOW // HEREFORD HEIFERS & BULLS

Here's a bred heifer that we think quite highly of! She's long sided, good structured and clean fronted. She's confirmed pregnant for a March 2025 calf due to Ramsey Showtime Compass.