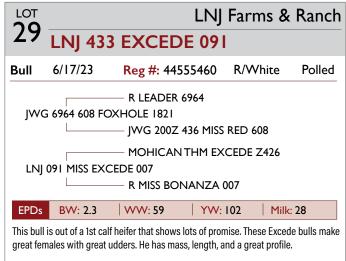

# HEREFORD

| Lot     | Consignor           | Animal Name              | Reg#     | Birth Date |
|---------|---------------------|--------------------------|----------|------------|
| Class I | - HEIFERS           |                          |          |            |
| 19X     | LNJ Farms & Ranch   | LNJ 244 VICTRA ISDH      | 44611835 | 5/1/2024   |
| 20      | Mikel Cattle        | MIKELS DOSE 61M          | 44608181 | 4/24/2024  |
| 21      | Voegele Show Cattle | VOEGELE LUNA 86M ET      | 44603019 | 3/17/2024  |
| 22      | Neil Farms          | NEIL 227K BRITTA 403M    | 44549787 | 1/22/2024  |
| Class 2 | - HEIFERS           |                          |          |            |
| 23      | Circle S Ranch      | CSR LADY SEQUOIA 308S    | 44504175 | 3/21/2023  |
| 24      | KMK Herefords       | KMK MS BOLDER 901 307L   | 44481607 | 3/6/2023   |
| Class 3 | - BULLS             |                          |          |            |
| 25      | Mikel Cattle        | MIKELS HOUSTAN 65M       | 44612223 | 2/28/2024  |
| 26      | Neil Farms          | NEIL 254G RIDGE 444M     | 44549853 | 2/17/2024  |
| 27      | Mikel Cattle        | MIKELS MAJESTIC 60M      | 44608235 | 2/3/2024   |
| Class 4 | - BULLS             |                          |          |            |
| 28      | LNJ Farms & Ranch   | LNJ 793 REVOLUTION 2884  | 44555480 | 6/20/2023  |
| 29      | LNJ Farms & Ranch   | LNJ 433 EXCEDE 091       | 44555460 | 6/17/2023  |
| 30      | Circle S Ranch      | CSR DEALER'S CHOICE 314S | 44484842 | 4/2/2023   |
| 31      | Circle S Ranch      | CSR MANDOLARIAN 301S     | 44504459 | 2/17/2023  |