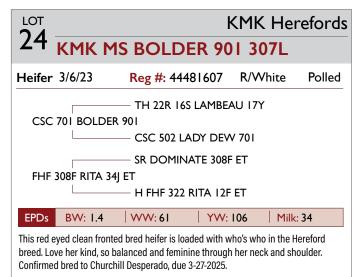

#### **2024 GRAND CHAMPION HEIFER**

Consignor: KMK Herefords, Grey Eagle, MN Buyer: Rodney Dement, Humboldt, SD

# HEREFORD

| Lot     | Consignor           | Animal Name              | Reg#     | Birth Date |
|---------|---------------------|--------------------------|----------|------------|
| Class I | - HEIFERS           |                          |          |            |
| 19X     | LNJ Farms & Ranch   | LNJ 244 VICTRA ISDH      | 44611835 | 5/1/2024   |
| 20      | Mikel Cattle        | MIKELS DOSE 61M          | 44608181 | 4/24/2024  |
| 21      | Voegele Show Cattle | VOEGELE LUNA 86M ET      | 44603019 | 3/17/2024  |
| 22      | Neil Farms          | NEIL 227K BRITTA 403M    | 44549787 | 1/22/2024  |
| Class 2 | - HEIFERS           |                          |          |            |
| 23      | Circle S Ranch      | CSR LADY SEQUOIA 308S    | 44504175 | 3/21/2023  |
| 24      | KMK Herefords       | KMK MS BOLDER 901 307L   | 44481607 | 3/6/2023   |
| Class 3 | - BULLS             |                          |          |            |
| 25      | Mikel Cattle        | MIKELS HOUSTAN 65M       | 44612223 | 2/28/2024  |
| 26      | Neil Farms          | NEIL 254G RIDGE 444M     | 44549853 | 2/17/2024  |
| 27      | Mikel Cattle        | MIKELS MAJESTIC 60M      | 44608235 | 2/3/2024   |
| Class 4 | - BULLS             |                          |          |            |
| 28      | LNJ Farms & Ranch   | LNJ 793 REVOLUTION 2884  | 44555480 | 6/20/2023  |
| 29      | LNJ Farms & Ranch   | LNJ 433 EXCEDE 091       | 44555460 | 6/17/2023  |
| 30      | Circle S Ranch      | CSR DEALER'S CHOICE 314S | 44484842 | 4/2/2023   |
| 31      | Circle S Ranch      | CSR MANDOLARIAN 301S     | 44504459 | 2/17/2023  |