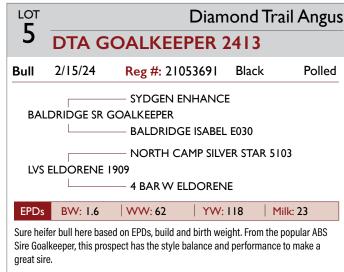

# ANGUS

| Lot     | Consignor                | Animal Name              | Reg#     | Birth Date |
|---------|--------------------------|--------------------------|----------|------------|
| Class I | - HEIFERS                |                          |          |            |
| - 1     | LNJ Farms & Ranch        | LNJ 784 ELBA 1605        | 21095867 | 5/28/2024  |
| 2       | Bullerman Angus          | BULLERMAN BLACKBIRD 4071 | 20949476 | 2/1/2024   |
| 3       | Shane Lindsey Angus      | SHLI PEG 2303            | 20722943 | 4/29/2023  |
| Class 2 | - BULLS                  |                          |          |            |
| 4       | Mikel Cattle             | MIKELS BLACKLIST 64M     | 21083502 | 2/19/2024  |
| 5       | Diamond Trail Angus      | DTA GOALKEEPER 2413      | 21053691 | 2/15/2024  |
| 6       | Willer Cattle Co.        | WILLER ARCHITECT 415     | 21086169 | 2/10/2024  |
| 7       | Jacobson Angus           | JA TETON 4274            | 21105121 | 2/5/2024   |
| Class 3 | - BULLS                  |                          |          |            |
| 8       | Willer Cattle Co.        | WILLER BRIGADE 401       | 21085803 | 1/20/2024  |
| 9       | Ford Cattle Company      | FCC CAR DON 94           | 21096859 | 1/16/2024  |
| 10      | Blueprint Cattle Company | BPC SL BLUECHIP 3M       | 21086536 | 1/12/2024  |
| П       | Jacobson Angus           | JA STOCK FUND 4715       | 21058751 | 1/8/2024   |
| Class 4 | - BULLS                  |                          |          |            |
| 12      | Clever 5 Farms           | C5 PRIMO 734             | 20684793 | 1/27/2023  |
| 13      | Willer Cattle Co.        | WILLER STUN GUN 307      | 20889964 | 1/15/2023  |
| Class 5 | - BULLS                  |                          |          |            |
| 14      | LNJ Farms & Ranch        | LNJ 693 CEDAR WOOD 023K  | 21092218 | 6/26/2023  |
| 15      | LNJ Farms & Ranch        | LNJ 443 PRIMO CW65       | 21093700 | 6/17/2023  |
| 16      | Gunsolus Angus           | GUNSOLUS REFRESH 063     | 20955340 | 8/21/2023  |
| Class 6 | - BULLS                  |                          |          |            |
| 17      | Gunsolus Angus           | GUNSOLUS VEGAS 073       | 20954068 | 9/22/2023  |
| 18      | VZR Angus                | VZR VERIFIED 2363        | 20961660 | 10/5/2023  |

#### 2025 SIOUX EMPIRE LIVESTOCK SHOW // ANGUS BULLS

Heifer bull with growth—an impressive 890 weaning weight for a first calf heifer with NO creep feed.

pounds and stretch to your calves.

Good looking, big bodied bull with a great temperament. Cow has produced a past champion at this sale. We are proud to bring this one to town.

This two-year-old bull has been a favorite since birth. He possesses all the desirable traits to provide you with production or show stock. Remarkable at the ground, big and bold in his center ribs. He completes the look by tying everything into his long extensive neck while maintaining his chest floor. He has been tested and collected.