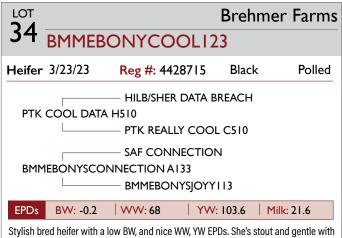

# **SIMMENTAL**

| Lot     | Consignor           | Animal Name              | Reg#    | Birth Date |
|---------|---------------------|--------------------------|---------|------------|
| Class I | - HEIFERS           |                          |         |            |
| 32      | JCLL Simmentals     | JCLL MADISON M312        | 4366819 | 3/12/2024  |
| 33      | BNC Livestock       | BNC MISS MO BETTER 4117M | 4440511 | 1/7/2024   |
| Class 2 | - HEIFERS           |                          |         |            |
| 34      | Brehmer Farms       | BMMEBONYCOOL123          | 4428715 | 3/23/2023  |
| 35      | K&J Simmentals      | MOSR LORI 333L           | 4288202 | 2/1/2023   |
| Class 3 | - BULLS             |                          |         |            |
| 36      | Starmak Cattle Co.  | STMK MR BET 414M         | 4441133 | 3/21/2024  |
| 37      | Weber Show Cattle   | WEBC MARTILLO 432M       | 4415825 | 3/19/2024  |
| 38      | Starmak Cattle Co.  | STMK MR BET 418M         | 4441134 | 3/5/2024   |
| Class 4 | - BULLS             |                          |         |            |
| 39      | K&J Simmentals      | MOSR NEXT LEVEL 464M     | 4434539 | 2/26/2024  |
| 40      | JCLL Simmentals     | JCLL MARIO M225          | 4366835 | 2/25/2024  |
| 41      | Altena Show Cattle  | KINS MAVERICK 402M       | 4440906 | 2/18/2024  |
| 42      | Volz Farms          | VOLZ'S RED MEMPHIS       | 4352879 | 2/9/2024   |
| 43      | Rose Cattle Company | ROSE MAC M13             | 4377191 | 2/1/2024   |
| Class 5 | - BULLS             |                          |         |            |
| 44      | Volz Farms          | VOLZ'S MONEY MAKER       | 4352877 | 1/11/2024  |
| 45      | JCLL Simmentals     | JCLL MERRICK M108        | 4366827 | 1/8/2024   |
| Class 6 | - BULLS             |                          |         |            |
| 46      | Circle S Ranch      | CSRSC BULLET PROOF 301L  | 4358530 | 4/27/2023  |
| 47      | A&J Simmentals      | A/J DOUBLE DOWN L209G    | 4343963 | 9/20/2023  |
| 48      | VZR Angus           | VZR COPACETIC 361L       | 4397798 | 10/1/2023  |
| 49      | KNK Kattle          | MAX                      | 4422268 | 12/25/2023 |

Stylish bred heifer with a low BW, and nice WW, YW EPDs. She's stout and gentle with a good pedigree due 3/8/24.

| LOT                                                                                            |        |               | K&J     | Simm  | entals |
|------------------------------------------------------------------------------------------------|--------|---------------|---------|-------|--------|
| 35                                                                                             | MOSR I | LORI 333L     |         |       |        |
| Heifer                                                                                         | 2/1/23 | Reg #: 428820 | )2 Blac | ck    | Polled |
| TJSC KING OF DIAMONDS  KLS DIAMOND W516                                                        |        |               |         |       |        |
| REMINGTON LOCK N LOAD 54U W/C RJ 3028A MISS WERNING KP 8543U                                   |        |               |         |       |        |
| EPDs                                                                                           | BW:    | WW:           | YW:     | Milk: |        |
| An extremely powerful bred heifer from an elite pedigree. Al bred to K&J True Intent due 3-22. |        |               |         |       |        |