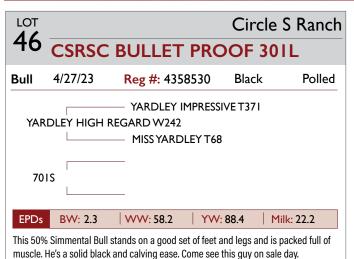

# **SIMMENTAL**

| Lot     | Consignor           | Animal Name              | Reg#    | Birth Date |
|---------|---------------------|--------------------------|---------|------------|
| Class I | - HEIFERS           |                          |         |            |
| 32      | JCLL Simmentals     | JCLL MADISON M312        | 4366819 | 3/12/2024  |
| 33      | BNC Livestock       | BNC MISS MO BETTER 4117M | 4440511 | 1/7/2024   |
| Class 2 | - HEIFERS           |                          |         |            |
| 34      | Brehmer Farms       | BMMEBONYCOOL123          | 4428715 | 3/23/2023  |
| 35      | K&J Simmentals      | MOSR LORI 333L           | 4288202 | 2/1/2023   |
| Class 3 | - BULLS             |                          |         |            |
| 36      | Starmak Cattle Co.  | STMK MR BET 414M         | 4441133 | 3/21/2024  |
| 37      | Weber Show Cattle   | WEBC MARTILLO 432M       | 4415825 | 3/19/2024  |
| 38      | Starmak Cattle Co.  | STMK MR BET 418M         | 4441134 | 3/5/2024   |
| Class 4 | - BULLS             |                          |         |            |
| 39      | K&J Simmentals      | MOSR NEXT LEVEL 464M     | 4434539 | 2/26/2024  |
| 40      | JCLL Simmentals     | JCLL MARIO M225          | 4366835 | 2/25/2024  |
| 41      | Altena Show Cattle  | KINS MAVERICK 402M       | 4440906 | 2/18/2024  |
| 42      | Volz Farms          | VOLZ'S RED MEMPHIS       | 4352879 | 2/9/2024   |
| 43      | Rose Cattle Company | ROSE MAC M13             | 4377191 | 2/1/2024   |
| Class 5 | - BULLS             |                          |         |            |
| 44      | Volz Farms          | VOLZ'S MONEY MAKER       | 4352877 | 1/11/2024  |
| 45      | JCLL Simmentals     | JCLL MERRICK M108        | 4366827 | 1/8/2024   |
| Class 6 | - BULLS             |                          |         |            |
| 46      | Circle S Ranch      | CSRSC BULLET PROOF 301L  | 4358530 | 4/27/2023  |
| 47      | A&J Simmentals      | A/J DOUBLE DOWN L209G    | 4343963 | 9/20/2023  |
| 48      | VZR Angus           | VZR COPACETIC 361L       | 4397798 | 10/1/2023  |
| 49      | KNK Kattle          | MAX                      | 4422268 | 12/25/2023 |

#### 2025 SIOUX EMPIRE LIVESTOCK SHOW // SIMMENTAL BULLS

programs. A must-see bull sale day.

Everyone looking for a red, white face, take note here! Very good conformation and attitude coupled with a good set of feet and legs. A great young herd sire prospect.