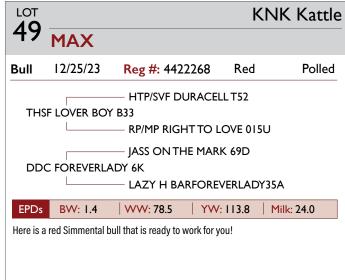

# **SIMMENTAL**

| Lot     | Consignor           | Animal Name              | Reg#    | Birth Date |
|---------|---------------------|--------------------------|---------|------------|
| Class I | - HEIFERS           |                          |         |            |
| 32      | JCLL Simmentals     | JCLL MADISON M312        | 4366819 | 3/12/2024  |
| 33      | BNC Livestock       | BNC MISS MO BETTER 4117M | 4440511 | 1/7/2024   |
| Class 2 | - HEIFERS           |                          |         |            |
| 34      | Brehmer Farms       | BMMEBONYCOOL123          | 4428715 | 3/23/2023  |
| 35      | K&J Simmentals      | MOSR LORI 333L           | 4288202 | 2/1/2023   |
| Class 3 | - BULLS             |                          |         |            |
| 36      | Starmak Cattle Co.  | STMK MR BET 414M         | 4441133 | 3/21/2024  |
| 37      | Weber Show Cattle   | WEBC MARTILLO 432M       | 4415825 | 3/19/2024  |
| 38      | Starmak Cattle Co.  | STMK MR BET 418M         | 4441134 | 3/5/2024   |
| Class 4 | - BULLS             |                          |         |            |
| 39      | K&J Simmentals      | MOSR NEXT LEVEL 464M     | 4434539 | 2/26/2024  |
| 40      | JCLL Simmentals     | JCLL MARIO M225          | 4366835 | 2/25/2024  |
| 41      | Altena Show Cattle  | KINS MAVERICK 402M       | 4440906 | 2/18/2024  |
| 42      | Volz Farms          | VOLZ'S RED MEMPHIS       | 4352879 | 2/9/2024   |
| 43      | Rose Cattle Company | ROSE MAC M13             | 4377191 | 2/1/2024   |
| Class 5 | - BULLS             |                          |         |            |
| 44      | Volz Farms          | VOLZ'S MONEY MAKER       | 4352877 | 1/11/2024  |
| 45      | JCLL Simmentals     | JCLL MERRICK M108        | 4366827 | 1/8/2024   |
| Class 6 | - BULLS             |                          |         |            |
| 46      | Circle S Ranch      | CSRSC BULLET PROOF 301L  | 4358530 | 4/27/2023  |
| 47      | A&J Simmentals      | A/J DOUBLE DOWN L209G    | 4343963 | 9/20/2023  |
| 48      | VZR Angus           | VZR COPACETIC 361L       | 4397798 | 10/1/2023  |
| 49      | KNK Kattle          | MAX                      | 4422268 | 12/25/2023 |