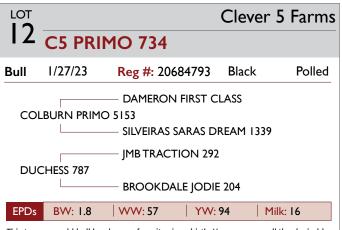

# ANGUS

| Lot     | Consignor                | Animal Name              | Reg#     | Birth Date |
|---------|--------------------------|--------------------------|----------|------------|
| Class I | - HEIFERS                |                          |          |            |
| - 1     | LNJ Farms & Ranch        | LNJ 784 ELBA 1605        | 21095867 | 5/28/2024  |
| 2       | Bullerman Angus          | BULLERMAN BLACKBIRD 4071 | 20949476 | 2/1/2024   |
| 3       | Shane Lindsey Angus      | SHLI PEG 2303            | 20722943 | 4/29/2023  |
| Class 2 | - BULLS                  |                          |          |            |
| 4       | Mikel Cattle             | MIKELS BLACKLIST 64M     | 21083502 | 2/19/2024  |
| 5       | Diamond Trail Angus      | DTA GOALKEEPER 2413      | 21053691 | 2/15/2024  |
| 6       | Willer Cattle Co.        | WILLER ARCHITECT 415     | 21086169 | 2/10/2024  |
| 7       | Jacobson Angus           | JA TETON 4274            | 21105121 | 2/5/2024   |
| Class 3 | - BULLS                  |                          |          |            |
| 8       | Willer Cattle Co.        | WILLER BRIGADE 401       | 21085803 | 1/20/2024  |
| 9       | Ford Cattle Company      | FCC CAR DON 94           | 21096859 | 1/16/2024  |
| 10      | Blueprint Cattle Company | BPC SL BLUECHIP 3M       | 21086536 | 1/12/2024  |
| П       | Jacobson Angus           | JA STOCK FUND 4715       | 21058751 | 1/8/2024   |
| Class 4 | - BULLS                  |                          |          |            |
| 12      | Clever 5 Farms           | C5 PRIMO 734             | 20684793 | 1/27/2023  |
| 13      | Willer Cattle Co.        | WILLER STUN GUN 307      | 20889964 | 1/15/2023  |
| Class 5 | - BULLS                  |                          |          |            |
| 14      | LNJ Farms & Ranch        | LNJ 693 CEDAR WOOD 023K  | 21092218 | 6/26/2023  |
| 15      | LNJ Farms & Ranch        | LNJ 443 PRIMO CW65       | 21093700 | 6/17/2023  |
| 16      | Gunsolus Angus           | GUNSOLUS REFRESH 063     | 20955340 | 8/21/2023  |
| Class 6 | - BULLS                  |                          |          |            |
| 17      | Gunsolus Angus           | GUNSOLUS VEGAS 073       | 20954068 | 9/22/2023  |
| 18      | VZR Angus                | VZR VERIFIED 2363        | 20961660 | 10/5/2023  |

#### 2025 SIOUX EMPIRE LIVESTOCK SHOW // ANGUS BULLS

Heifer bull with growth—an impressive 890 weaning weight for a first calf heifer with NO creep feed.

pounds and stretch to your calves.

Good looking, big bodied bull with a great temperament. Cow has produced a past champion at this sale. We are proud to bring this one to town.

This two-year-old bull has been a favorite since birth. He possesses all the desirable traits to provide you with production or show stock. Remarkable at the ground, big and bold in his center ribs. He completes the look by tying everything into his long extensive neck while maintaining his chest floor. He has been tested and collected.