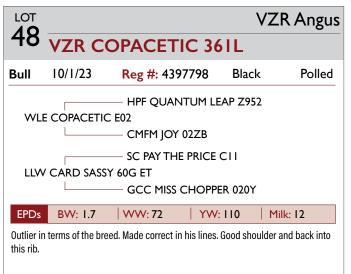

# **SIMMENTAL**

| Lot     | Consignor           | Animal Name              | Reg#    | Birth Date |
|---------|---------------------|--------------------------|---------|------------|
| Class I | - HEIFERS           |                          |         |            |
| 32      | JCLL Simmentals     | JCLL MADISON M312        | 4366819 | 3/12/2024  |
| 33      | BNC Livestock       | BNC MISS MO BETTER 4117M | 4440511 | 1/7/2024   |
| Class 2 | - HEIFERS           |                          |         |            |
| 34      | Brehmer Farms       | BMMEBONYCOOL123          | 4428715 | 3/23/2023  |
| 35      | K&J Simmentals      | MOSR LORI 333L           | 4288202 | 2/1/2023   |
| Class 3 | - BULLS             |                          |         |            |
| 36      | Starmak Cattle Co.  | STMK MR BET 414M         | 4441133 | 3/21/2024  |
| 37      | Weber Show Cattle   | WEBC MARTILLO 432M       | 4415825 | 3/19/2024  |
| 38      | Starmak Cattle Co.  | STMK MR BET 418M         | 4441134 | 3/5/2024   |
| Class 4 | - BULLS             |                          |         |            |
| 39      | K&J Simmentals      | MOSR NEXT LEVEL 464M     | 4434539 | 2/26/2024  |
| 40      | JCLL Simmentals     | JCLL MARIO M225          | 4366835 | 2/25/2024  |
| 41      | Altena Show Cattle  | KINS MAVERICK 402M       | 4440906 | 2/18/2024  |
| 42      | Volz Farms          | VOLZ'S RED MEMPHIS       | 4352879 | 2/9/2024   |
| 43      | Rose Cattle Company | ROSE MAC M13             | 4377191 | 2/1/2024   |
| Class 5 | - BULLS             |                          |         |            |
| 44      | Volz Farms          | VOLZ'S MONEY MAKER       | 4352877 | 1/11/2024  |
| 45      | JCLL Simmentals     | JCLL MERRICK M108        | 4366827 | 1/8/2024   |
| Class 6 | - BULLS             |                          |         |            |
| 46      | Circle S Ranch      | CSRSC BULLET PROOF 301L  | 4358530 | 4/27/2023  |
| 47      | A&J Simmentals      | A/J DOUBLE DOWN L209G    | 4343963 | 9/20/2023  |
| 48      | VZR Angus           | VZR COPACETIC 361L       | 4397798 | 10/1/2023  |
| 49      | KNK Kattle          | MAX                      | 4422268 | 12/25/2023 |