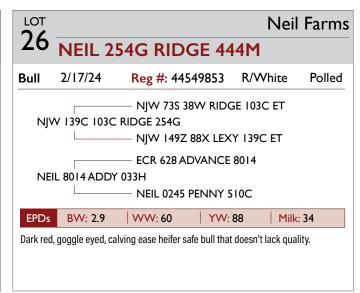

# HEREFORD

| Lot     | Consignor           | Animal Name              | Reg#     | Birth Date |
|---------|---------------------|--------------------------|----------|------------|
| Class I | - HEIFERS           |                          |          |            |
| 19X     | LNJ Farms & Ranch   | LNJ 244 VICTRA ISDH      | 44611835 | 5/1/2024   |
| 20      | Mikel Cattle        | MIKELS DOSE 61M          | 44608181 | 4/24/2024  |
| 21      | Voegele Show Cattle | VOEGELE LUNA 86M ET      | 44603019 | 3/17/2024  |
| 22      | Neil Farms          | NEIL 227K BRITTA 403M    | 44549787 | 1/22/2024  |
| Class 2 | - HEIFERS           |                          |          |            |
| 23      | Circle S Ranch      | CSR LADY SEQUOIA 308S    | 44504175 | 3/21/2023  |
| 24      | KMK Herefords       | KMK MS BOLDER 901 307L   | 44481607 | 3/6/2023   |
| Class 3 | - BULLS             |                          |          |            |
| 25      | Mikel Cattle        | MIKELS HOUSTAN 65M       | 44612223 | 2/28/2024  |
| 26      | Neil Farms          | NEIL 254G RIDGE 444M     | 44549853 | 2/17/2024  |
| 27      | Mikel Cattle        | MIKELS MAJESTIC 60M      | 44608235 | 2/3/2024   |
| Class 4 | - BULLS             |                          |          |            |
| 28      | LNJ Farms & Ranch   | LNJ 793 REVOLUTION 2884  | 44555480 | 6/20/2023  |
| 29      | LNJ Farms & Ranch   | LNJ 433 EXCEDE 091       | 44555460 | 6/17/2023  |
| 30      | Circle S Ranch      | CSR DEALER'S CHOICE 314S | 44484842 | 4/2/2023   |
| 31      | Circle S Ranch      | CSR MANDOLARIAN 301S     | 44504459 | 2/17/2023  |

#### 2025 SIOUX EMPIRE LIVESTOCK SHOW // HEREFORD BULLS

LOT Circle S Ranch 3 | **CSR MANDOLARIAN 301S** R/White 2/17/23 Reg #: 44504459 Bull Polled **BOYD 31Z BLUEPRINT 6153** CHURCHILL MAJESTIC 903G ET - H MS 0103 MARIAH 4437 ET SULLTCC MR CUSTOM MADE 340 ET **CSR PENNY'S CUSTOM PRIDE 901S** - LHF 3S PENNY 422B WW: 59 YW: 86 BW: 3.6 Milk: 30 Here's a Majestic son with lots of power. This dark, deep red bull is solid from the ground up. He has the frame and length to cover a lot of ground.