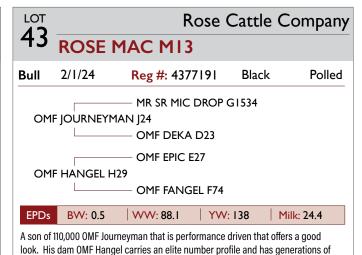

# **SIMMENTAL**

| Lot     | Consignor           | Animal Name              | Reg#    | Birth Date |
|---------|---------------------|--------------------------|---------|------------|
| Class I | - HEIFERS           |                          |         |            |
| 32      | JCLL Simmentals     | JCLL MADISON M312        | 4366819 | 3/12/2024  |
| 33      | BNC Livestock       | BNC MISS MO BETTER 4117M | 4440511 | 1/7/2024   |
| Class 2 | - HEIFERS           |                          |         |            |
| 34      | Brehmer Farms       | BMMEBONYCOOL123          | 4428715 | 3/23/2023  |
| 35      | K&J Simmentals      | MOSR LORI 333L           | 4288202 | 2/1/2023   |
| Class 3 | - BULLS             |                          |         |            |
| 36      | Starmak Cattle Co.  | STMK MR BET 414M         | 4441133 | 3/21/2024  |
| 37      | Weber Show Cattle   | WEBC MARTILLO 432M       | 4415825 | 3/19/2024  |
| 38      | Starmak Cattle Co.  | STMK MR BET 418M         | 4441134 | 3/5/2024   |
| Class 4 | - BULLS             |                          |         |            |
| 39      | K&J Simmentals      | MOSR NEXT LEVEL 464M     | 4434539 | 2/26/2024  |
| 40      | JCLL Simmentals     | JCLL MARIO M225          | 4366835 | 2/25/2024  |
| 41      | Altena Show Cattle  | KINS MAVERICK 402M       | 4440906 | 2/18/2024  |
| 42      | Volz Farms          | VOLZ'S RED MEMPHIS       | 4352879 | 2/9/2024   |
| 43      | Rose Cattle Company | ROSE MAC M13             | 4377191 | 2/1/2024   |
| Class 5 | - BULLS             |                          |         |            |
| 44      | Volz Farms          | VOLZ'S MONEY MAKER       | 4352877 | 1/11/2024  |
| 45      | JCLL Simmentals     | JCLL MERRICK M108        | 4366827 | 1/8/2024   |
| Class 6 | - BULLS             |                          |         |            |
| 46      | Circle S Ranch      | CSRSC BULLET PROOF 301L  | 4358530 | 4/27/2023  |
| 47      | A&J Simmentals      | A/J DOUBLE DOWN L209G    | 4343963 | 9/20/2023  |
| 48      | VZR Angus           | VZR COPACETIC 361L       | 4397798 | 10/1/2023  |
| 49      | KNK Kattle          | MAX                      | 4422268 | 12/25/2023 |

proven cow families that support her pedigree. OMF Hangel is used extensively in ET

An extremely eye-appeasing young sire prospect. Walks perfectly on a perfect set of feet and legs. His big yearling weight EPD suggests some really growthy calves!