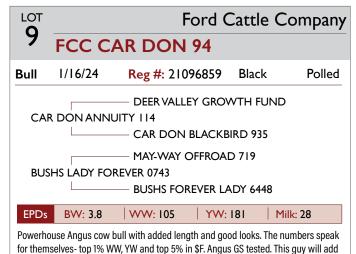

This two-year-old bull has been a favorite since birth. He possesses all the desirable traits to provide you with production or show stock. Remarkable at the ground, big and bold in his center ribs. He completes the look by tying everything into his long extensive neck while maintaining his chest floor. He has been tested and collected.