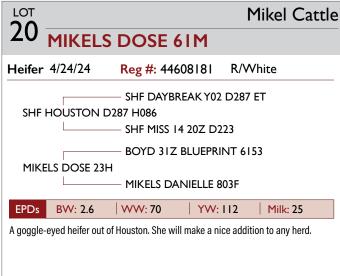

# HEREFORD

| Lot     | Consignor           | Animal Name              | Reg#     | Birth Date |
|---------|---------------------|--------------------------|----------|------------|
| Class I | - HEIFERS           |                          |          |            |
| 19X     | LNJ Farms & Ranch   | LNJ 244 VICTRA ISDH      | 44611835 | 5/1/2024   |
| 20      | Mikel Cattle        | MIKELS DOSE 61M          | 44608181 | 4/24/2024  |
| 21      | Voegele Show Cattle | VOEGELE LUNA 86M ET      | 44603019 | 3/17/2024  |
| 22      | Neil Farms          | NEIL 227K BRITTA 403M    | 44549787 | 1/22/2024  |
| Class 2 | - HEIFERS           |                          |          |            |
| 23      | Circle S Ranch      | CSR LADY SEQUOIA 308S    | 44504175 | 3/21/2023  |
| 24      | KMK Herefords       | KMK MS BOLDER 901 307L   | 44481607 | 3/6/2023   |
| Class 3 | - BULLS             |                          |          |            |
| 25      | Mikel Cattle        | MIKELS HOUSTAN 65M       | 44612223 | 2/28/2024  |
| 26      | Neil Farms          | NEIL 254G RIDGE 444M     | 44549853 | 2/17/2024  |
| 27      | Mikel Cattle        | MIKELS MAJESTIC 60M      | 44608235 | 2/3/2024   |
| Class 4 | - BULLS             |                          |          |            |
| 28      | LNJ Farms & Ranch   | LNJ 793 REVOLUTION 2884  | 44555480 | 6/20/2023  |
| 29      | LNJ Farms & Ranch   | LNJ 433 EXCEDE 091       | 44555460 | 6/17/2023  |
| 30      | Circle S Ranch      | CSR DEALER'S CHOICE 314S | 44484842 | 4/2/2023   |
| 31      | Circle S Ranch      | CSR MANDOLARIAN 301S     | 44504459 | 2/17/2023  |