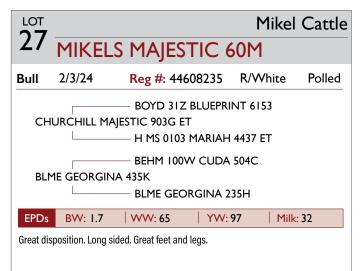

# HEREFORD

| Lot     | Consignor           | Animal Name              | Reg#     | Birth Date |
|---------|---------------------|--------------------------|----------|------------|
| Class I | - HEIFERS           |                          |          |            |
| 19X     | LNJ Farms & Ranch   | LNJ 244 VICTRA ISDH      | 44611835 | 5/1/2024   |
| 20      | Mikel Cattle        | MIKELS DOSE 61M          | 44608181 | 4/24/2024  |
| 21      | Voegele Show Cattle | VOEGELE LUNA 86M ET      | 44603019 | 3/17/2024  |
| 22      | Neil Farms          | NEIL 227K BRITTA 403M    | 44549787 | 1/22/2024  |
| Class 2 | - HEIFERS           |                          |          |            |
| 23      | Circle S Ranch      | CSR LADY SEQUOIA 308S    | 44504175 | 3/21/2023  |
| 24      | KMK Herefords       | KMK MS BOLDER 901 307L   | 44481607 | 3/6/2023   |
| Class 3 | - BULLS             |                          |          |            |
| 25      | Mikel Cattle        | MIKELS HOUSTAN 65M       | 44612223 | 2/28/2024  |
| 26      | Neil Farms          | NEIL 254G RIDGE 444M     | 44549853 | 2/17/2024  |
| 27      | Mikel Cattle        | MIKELS MAJESTIC 60M      | 44608235 | 2/3/2024   |
| Class 4 | - BULLS             |                          |          |            |
| 28      | LNJ Farms & Ranch   | LNJ 793 REVOLUTION 2884  | 44555480 | 6/20/2023  |
| 29      | LNJ Farms & Ranch   | LNJ 433 EXCEDE 091       | 44555460 | 6/17/2023  |
| 30      | Circle S Ranch      | CSR DEALER'S CHOICE 314S | 44484842 | 4/2/2023   |
| 31      | Circle S Ranch      | CSR MANDOLARIAN 301S     | 44504459 | 2/17/2023  |

| LOT                                         |                    |                                                       | Mike         | l Cattle |
|---------------------------------------------|--------------------|-------------------------------------------------------|--------------|----------|
| 25                                          | MIKELS             | S HOUSTAN                                             | 65M          |          |
| Bull                                        | 2/28/24            | Reg #: 44612223                                       | R/White      | Polled   |
| SHF                                         | HOUSTON I          | — SHF DAYBREAK Y0<br>D287 H086<br>— SHF MISS 14 20Z D |              |          |
| MIKELS HOMETOWN GIRL E02  BAR JZ GLORY 025A |                    |                                                       |              |          |
| EPDs                                        | BW: 2.8            | WW: 69   YW                                           | : 111   Mill | c: 82    |
| This bull                                   | is thick. He is so | und and ready to work.                                |              |          |