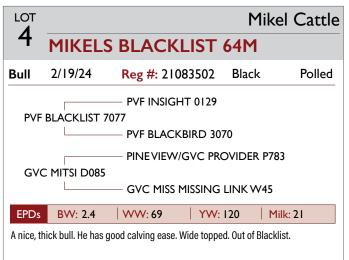

# ANGUS

| Lot     | Consignor                | Animal Name              | Reg#     | Birth Date |
|---------|--------------------------|--------------------------|----------|------------|
| Class I | - HEIFERS                |                          |          |            |
| - 1     | LNJ Farms & Ranch        | LNJ 784 ELBA 1605        | 21095867 | 5/28/2024  |
| 2       | Bullerman Angus          | BULLERMAN BLACKBIRD 4071 | 20949476 | 2/1/2024   |
| 3       | Shane Lindsey Angus      | SHLI PEG 2303            | 20722943 | 4/29/2023  |
| Class 2 | - BULLS                  |                          |          |            |
| 4       | Mikel Cattle             | MIKELS BLACKLIST 64M     | 21083502 | 2/19/2024  |
| 5       | Diamond Trail Angus      | DTA GOALKEEPER 2413      | 21053691 | 2/15/2024  |
| 6       | Willer Cattle Co.        | WILLER ARCHITECT 415     | 21086169 | 2/10/2024  |
| 7       | Jacobson Angus           | JA TETON 4274            | 21105121 | 2/5/2024   |
| Class 3 | - BULLS                  |                          |          |            |
| 8       | Willer Cattle Co.        | WILLER BRIGADE 401       | 21085803 | 1/20/2024  |
| 9       | Ford Cattle Company      | FCC CAR DON 94           | 21096859 | 1/16/2024  |
| 10      | Blueprint Cattle Company | BPC SL BLUECHIP 3M       | 21086536 | 1/12/2024  |
| П       | Jacobson Angus           | JA STOCK FUND 4715       | 21058751 | 1/8/2024   |
| Class 4 | - BULLS                  |                          |          |            |
| 12      | Clever 5 Farms           | C5 PRIMO 734             | 20684793 | 1/27/2023  |
| 13      | Willer Cattle Co.        | WILLER STUN GUN 307      | 20889964 | 1/15/2023  |
| Class 5 | - BULLS                  |                          |          |            |
| 14      | LNJ Farms & Ranch        | LNJ 693 CEDAR WOOD 023K  | 21092218 | 6/26/2023  |
| 15      | LNJ Farms & Ranch        | LNJ 443 PRIMO CW65       | 21093700 | 6/17/2023  |
| 16      | Gunsolus Angus           | GUNSOLUS REFRESH 063     | 20955340 | 8/21/2023  |
| Class 6 | - BULLS                  |                          |          |            |
| 17      | Gunsolus Angus           | GUNSOLUS VEGAS 073       | 20954068 | 9/22/2023  |
| 18      | VZR Angus                | VZR VERIFIED 2363        | 20961660 | 10/5/2023  |