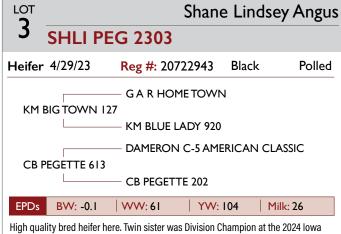

# ANGUS

| Lot     | Consignor                | Animal Name              | Reg#     | Birth Date |
|---------|--------------------------|--------------------------|----------|------------|
| Class I | - HEIFERS                |                          |          |            |
| - 1     | LNJ Farms & Ranch        | LNJ 784 ELBA 1605        | 21095867 | 5/28/2024  |
| 2       | Bullerman Angus          | BULLERMAN BLACKBIRD 4071 | 20949476 | 2/1/2024   |
| 3       | Shane Lindsey Angus      | SHLI PEG 2303            | 20722943 | 4/29/2023  |
| Class 2 | - BULLS                  |                          |          |            |
| 4       | Mikel Cattle             | MIKELS BLACKLIST 64M     | 21083502 | 2/19/2024  |
| 5       | Diamond Trail Angus      | DTA GOALKEEPER 2413      | 21053691 | 2/15/2024  |
| 6       | Willer Cattle Co.        | WILLER ARCHITECT 415     | 21086169 | 2/10/2024  |
| 7       | Jacobson Angus           | JA TETON 4274            | 21105121 | 2/5/2024   |
| Class 3 | - BULLS                  |                          |          |            |
| 8       | Willer Cattle Co.        | WILLER BRIGADE 401       | 21085803 | 1/20/2024  |
| 9       | Ford Cattle Company      | FCC CAR DON 94           | 21096859 | 1/16/2024  |
| 10      | Blueprint Cattle Company | BPC SL BLUECHIP 3M       | 21086536 | 1/12/2024  |
| П       | Jacobson Angus           | JA STOCK FUND 4715       | 21058751 | 1/8/2024   |
| Class 4 | - BULLS                  |                          |          |            |
| 12      | Clever 5 Farms           | C5 PRIMO 734             | 20684793 | 1/27/2023  |
| 13      | Willer Cattle Co.        | WILLER STUN GUN 307      | 20889964 | 1/15/2023  |
| Class 5 | - BULLS                  |                          |          |            |
| 14      | LNJ Farms & Ranch        | LNJ 693 CEDAR WOOD 023K  | 21092218 | 6/26/2023  |
| 15      | LNJ Farms & Ranch        | LNJ 443 PRIMO CW65       | 21093700 | 6/17/2023  |
| 16      | Gunsolus Angus           | GUNSOLUS REFRESH 063     | 20955340 | 8/21/2023  |
| Class 6 | - BULLS                  |                          |          |            |
| 17      | Gunsolus Angus           | GUNSOLUS VEGAS 073       | 20954068 | 9/22/2023  |
| 18      | VZR Angus                | VZR VERIFIED 2363        | 20961660 | 10/5/2023  |

High quality bred heifer here. Twin sister was Division Champion at the 2024 lowa Beef Expo. Maternal brothers were Supreme Champion Bull at the 2023 Sioux Empire Livestock Show and Reserve Champion Angus Bull at the 2024 Sioux Empire Livestock Show.