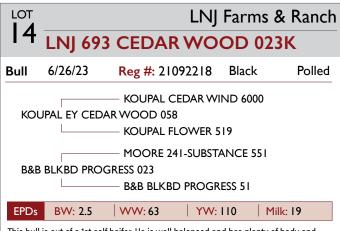

# ANGUS

| Lot     | Consignor                | Animal Name              | Reg#     | Birth Date |
|---------|--------------------------|--------------------------|----------|------------|
| Class I | - HEIFERS                |                          |          |            |
| - 1     | LNJ Farms & Ranch        | LNJ 784 ELBA 1605        | 21095867 | 5/28/2024  |
| 2       | Bullerman Angus          | BULLERMAN BLACKBIRD 4071 | 20949476 | 2/1/2024   |
| 3       | Shane Lindsey Angus      | SHLI PEG 2303            | 20722943 | 4/29/2023  |
| Class 2 | - BULLS                  |                          |          |            |
| 4       | Mikel Cattle             | MIKELS BLACKLIST 64M     | 21083502 | 2/19/2024  |
| 5       | Diamond Trail Angus      | DTA GOALKEEPER 2413      | 21053691 | 2/15/2024  |
| 6       | Willer Cattle Co.        | WILLER ARCHITECT 415     | 21086169 | 2/10/2024  |
| 7       | Jacobson Angus           | JA TETON 4274            | 21105121 | 2/5/2024   |
| Class 3 | - BULLS                  |                          |          |            |
| 8       | Willer Cattle Co.        | WILLER BRIGADE 401       | 21085803 | 1/20/2024  |
| 9       | Ford Cattle Company      | FCC CAR DON 94           | 21096859 | 1/16/2024  |
| 10      | Blueprint Cattle Company | BPC SL BLUECHIP 3M       | 21086536 | 1/12/2024  |
| П       | Jacobson Angus           | JA STOCK FUND 4715       | 21058751 | 1/8/2024   |
| Class 4 | - BULLS                  |                          |          |            |
| 12      | Clever 5 Farms           | C5 PRIMO 734             | 20684793 | 1/27/2023  |
| 13      | Willer Cattle Co.        | WILLER STUN GUN 307      | 20889964 | 1/15/2023  |
| Class 5 | - BULLS                  |                          |          |            |
| 14      | LNJ Farms & Ranch        | LNJ 693 CEDAR WOOD 023K  | 21092218 | 6/26/2023  |
| 15      | LNJ Farms & Ranch        | LNJ 443 PRIMO CW65       | 21093700 | 6/17/2023  |
| 16      | Gunsolus Angus           | GUNSOLUS REFRESH 063     | 20955340 | 8/21/2023  |
| Class 6 | - BULLS                  |                          |          |            |
| 17      | Gunsolus Angus           | GUNSOLUS VEGAS 073       | 20954068 | 9/22/2023  |
| 18      | VZR Angus                | VZR VERIFIED 2363        | 20961660 | 10/5/2023  |

#### 2025 SIOUX EMPIRE LIVESTOCK SHOW // ANGUS BULLS

This bull is out of a 1st calf heifer. He is well balanced and has plenty of body and shape.

The older of our Age-Advantaged bulls. A maternal brother sold well in last year's sale. 063 is a power bull with great depth of body, long in his structure and built on good bone and leg foundation. A division winner at the 2024 ROV Minnesota State Fair, DNA Genomic and semen tested.