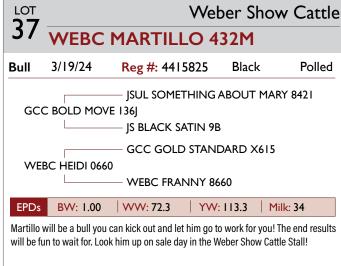

#### 2025 SIOUX EMPIRE LIVESTOCK SHOW // SIMMENTAL BULLS

| LOT                                                                                                                                                                                                                                |           |               | •        | _ Sir | mmentals   |
|------------------------------------------------------------------------------------------------------------------------------------------------------------------------------------------------------------------------------------|-----------|---------------|----------|-------|------------|
| 40                                                                                                                                                                                                                                 | JCLL M    | ARIO M22      | 25       |       |            |
| Bull                                                                                                                                                                                                                               | 2/25/24   | Reg #: 43668  | 335 Re   | ed    | Polled     |
|                                                                                                                                                                                                                                    |           | — WLE UNO M   | AS X549  |       |            |
| JCLL                                                                                                                                                                                                                               | GEORGE GI | 05            |          |       |            |
| •                                                                                                                                                                                                                                  |           | — JCLL DAPHNI | E D50    |       |            |
|                                                                                                                                                                                                                                    |           | - W/C NIGHT   | WATCH 84 | E     |            |
| JCLL                                                                                                                                                                                                                               | HOPE H126 |               |          |       |            |
| JCLL FLOWER F103                                                                                                                                                                                                                   |           |               |          |       |            |
| EPDs                                                                                                                                                                                                                               | BW: -4.5  | WW: 61        | YW: 82.8 | 1     | Milk: 21.1 |
| Younger calving ease type bull here. He is double bred back to JCLL Daphne who hits it out of the park year after year. With Nightwatch and Uno Mas in his pedigree, I would throw him out on a set of heifers without hesitation. |           |               |          |       |            |