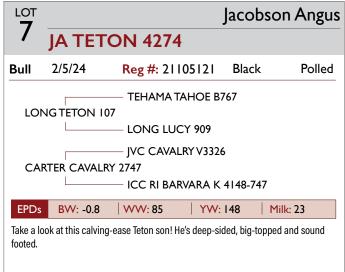

# ANGUS

| Lot     | Consignor                | Animal Name              | Reg#     | Birth Date |
|---------|--------------------------|--------------------------|----------|------------|
| Class I | - HEIFERS                |                          |          |            |
| - 1     | LNJ Farms & Ranch        | LNJ 784 ELBA 1605        | 21095867 | 5/28/2024  |
| 2       | Bullerman Angus          | BULLERMAN BLACKBIRD 4071 | 20949476 | 2/1/2024   |
| 3       | Shane Lindsey Angus      | SHLI PEG 2303            | 20722943 | 4/29/2023  |
| Class 2 | - BULLS                  |                          |          |            |
| 4       | Mikel Cattle             | MIKELS BLACKLIST 64M     | 21083502 | 2/19/2024  |
| 5       | Diamond Trail Angus      | DTA GOALKEEPER 2413      | 21053691 | 2/15/2024  |
| 6       | Willer Cattle Co.        | WILLER ARCHITECT 415     | 21086169 | 2/10/2024  |
| 7       | Jacobson Angus           | JA TETON 4274            | 21105121 | 2/5/2024   |
| Class 3 | - BULLS                  |                          |          |            |
| 8       | Willer Cattle Co.        | WILLER BRIGADE 401       | 21085803 | 1/20/2024  |
| 9       | Ford Cattle Company      | FCC CAR DON 94           | 21096859 | 1/16/2024  |
| 10      | Blueprint Cattle Company | BPC SL BLUECHIP 3M       | 21086536 | 1/12/2024  |
| П       | Jacobson Angus           | JA STOCK FUND 4715       | 21058751 | 1/8/2024   |
| Class 4 | - BULLS                  |                          |          |            |
| 12      | Clever 5 Farms           | C5 PRIMO 734             | 20684793 | 1/27/2023  |
| 13      | Willer Cattle Co.        | WILLER STUN GUN 307      | 20889964 | 1/15/2023  |
| Class 5 | - BULLS                  |                          |          |            |
| 14      | LNJ Farms & Ranch        | LNJ 693 CEDAR WOOD 023K  | 21092218 | 6/26/2023  |
| 15      | LNJ Farms & Ranch        | LNJ 443 PRIMO CW65       | 21093700 | 6/17/2023  |
| 16      | Gunsolus Angus           | GUNSOLUS REFRESH 063     | 20955340 | 8/21/2023  |
| Class 6 | - BULLS                  |                          |          |            |
| 17      | Gunsolus Angus           | GUNSOLUS VEGAS 073       | 20954068 | 9/22/2023  |
| 18      | VZR Angus                | VZR VERIFIED 2363        | 20961660 | 10/5/2023  |