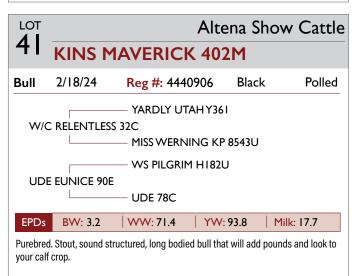

|           |               |          |       |            |
| EPDs                                                                                                                                                                                                                               | BW: -4.5  | WW: 61        | YW: 82.8 | 1     | Milk: 21.1 |
| Younger calving ease type bull here. He is double bred back to JCLL Daphne who hits it out of the park year after year. With Nightwatch and Uno Mas in his pedigree, I would throw him out on a set of heifers without hesitation. |           |               |          |       |            |



#### 2025 SIOUX EMPIRE LIVESTOCK SHOW // SIMMENTAL BULLS

programs. A must-see bull sale day.



Everyone looking for a red, white face, take note here! Very good conformation and attitude coupled with a good set of feet and legs. A great young herd sire prospect.



proven cow families that support her pedigree. OMF Hangel is used extensively in ET



An extremely eye-appeasing young sire prospect. Walks perfectly on a perfect set of feet and legs. His big yearling weight EPD suggests some really growthy calves!

| LOT                               |             |                                                    |       | mentals   |  |
|-----------------------------------|-------------|----------------------------------------------------|-------|-----------|--|
| 45