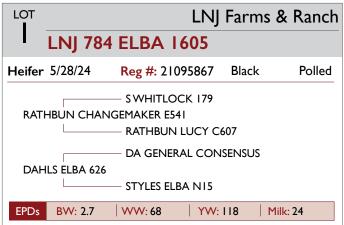

# ANGUS

| Lot     | Consignor                | Animal Name              | Reg#     | Birth Date |
|---------|--------------------------|--------------------------|----------|------------|
| Class I | - HEIFERS                |                          |          |            |
| - 1     | LNJ Farms & Ranch        | LNJ 784 ELBA 1605        | 21095867 | 5/28/2024  |
| 2       | Bullerman Angus          | BULLERMAN BLACKBIRD 4071 | 20949476 | 2/1/2024   |
| 3       | Shane Lindsey Angus      | SHLI PEG 2303            | 20722943 | 4/29/2023  |
| Class 2 | - BULLS                  |                          |          |            |
| 4       | Mikel Cattle             | MIKELS BLACKLIST 64M     | 21083502 | 2/19/2024  |
| 5       | Diamond Trail Angus      | DTA GOALKEEPER 2413      | 21053691 | 2/15/2024  |
| 6       | Willer Cattle Co.        | WILLER ARCHITECT 415     | 21086169 | 2/10/2024  |
| 7       | Jacobson Angus           | JA TETON 4274            | 21105121 | 2/5/2024   |
| Class 3 | - BULLS                  |                          |          |            |
| 8       | Willer Cattle Co.        | WILLER BRIGADE 401       | 21085803 | 1/20/2024  |
| 9       | Ford Cattle Company      | FCC CAR DON 94           | 21096859 | 1/16/2024  |
| 10      | Blueprint Cattle Company | BPC SL BLUECHIP 3M       | 21086536 | 1/12/2024  |
| П       | Jacobson Angus           | JA STOCK FUND 4715       | 21058751 | 1/8/2024   |
| Class 4 | - BULLS                  |                          |          |            |
| 12      | Clever 5 Farms           | C5 PRIMO 734             | 20684793 | 1/27/2023  |
| 13      | Willer Cattle Co.        | WILLER STUN GUN 307      | 20889964 | 1/15/2023  |
| Class 5 | - BULLS                  |                          |          |            |
| 14      | LNJ Farms & Ranch        | LNJ 693 CEDAR WOOD 023K  | 21092218 | 6/26/2023  |
| 15      | LNJ Farms & Ranch        | LNJ 443 PRIMO CW65       | 21093700 | 6/17/2023  |
| 16      | Gunsolus Angus           | GUNSOLUS REFRESH 063     | 20955340 | 8/21/2023  |
| Class 6 | - BULLS                  |                          |          |            |
| 17      | Gunsolus Angus           | GUNSOLUS VEGAS 073       | 20954068 | 9/22/2023  |
| 18      | VZR Angus                | VZR VERIFIED 2363        | 20961660 | 10/5/2023  |