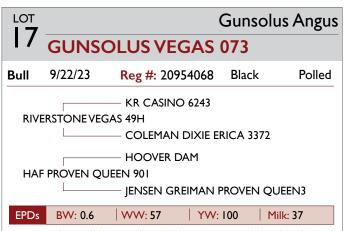

# ANGUS

| Lot     | Consignor                | Animal Name              | Reg#     | Birth Date |
|---------|--------------------------|--------------------------|----------|------------|
| Class I | - HEIFERS                |                          |          |            |
| - 1     | LNJ Farms & Ranch        | LNJ 784 ELBA 1605        | 21095867 | 5/28/2024  |
| 2       | Bullerman Angus          | BULLERMAN BLACKBIRD 4071 | 20949476 | 2/1/2024   |
| 3       | Shane Lindsey Angus      | SHLI PEG 2303            | 20722943 | 4/29/2023  |
| Class 2 | - BULLS                  |                          |          |            |
| 4       | Mikel Cattle             | MIKELS BLACKLIST 64M     | 21083502 | 2/19/2024  |
| 5       | Diamond Trail Angus      | DTA GOALKEEPER 2413      | 21053691 | 2/15/2024  |
| 6       | Willer Cattle Co.        | WILLER ARCHITECT 415     | 21086169 | 2/10/2024  |
| 7       | Jacobson Angus           | JA TETON 4274            | 21105121 | 2/5/2024   |
| Class 3 | - BULLS                  |                          |          |            |
| 8       | Willer Cattle Co.        | WILLER BRIGADE 401       | 21085803 | 1/20/2024  |
| 9       | Ford Cattle Company      | FCC CAR DON 94           | 21096859 | 1/16/2024  |
| 10      | Blueprint Cattle Company | BPC SL BLUECHIP 3M       | 21086536 | 1/12/2024  |
| П       | Jacobson Angus           | JA STOCK FUND 4715       | 21058751 | 1/8/2024   |
| Class 4 | - BULLS                  |                          |          |            |
| 12      | Clever 5 Farms           | C5 PRIMO 734             | 20684793 | 1/27/2023  |
| 13      | Willer Cattle Co.        | WILLER STUN GUN 307      | 20889964 | 1/15/2023  |
| Class 5 | - BULLS                  |                          |          |            |
| 14      | LNJ Farms & Ranch        | LNJ 693 CEDAR WOOD 023K  | 21092218 | 6/26/2023  |
| 15      | LNJ Farms & Ranch        | LNJ 443 PRIMO CW65       | 21093700 | 6/17/2023  |
| 16      | Gunsolus Angus           | GUNSOLUS REFRESH 063     | 20955340 | 8/21/2023  |
| Class 6 | - BULLS                  |                          |          |            |
| 17      | Gunsolus Angus           | GUNSOLUS VEGAS 073       | 20954068 | 9/22/2023  |
| 18      | VZR Angus                | VZR VERIFIED 2363        | 20961660 | 10/5/2023  |

Our two Age-Advantaged bulls were well received last year, but we moved the quality with the two Age-Advantaged bulls selling in this year's sale. 073 is a calving ease specialist that is eye appealing. Sired by the popular son of KR Casino, Riverstone Vegas and a good producing Hoover Dam/ Proven Queen female. 073 was Reserve Division Champion at the 2024 ROV Minnesota State Fair and Grand Champion at the 2024 Minnesota State Field Day Show. DNA Genomic and semen tested.