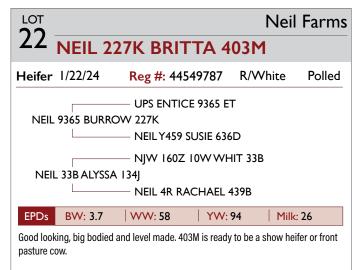

# HEREFORD

| Lot     | Consignor           | Animal Name              | Reg#     | Birth Date |
|---------|---------------------|--------------------------|----------|------------|
| Class I | - HEIFERS           |                          |          |            |
| 19X     | LNJ Farms & Ranch   | LNJ 244 VICTRA ISDH      | 44611835 | 5/1/2024   |
| 20      | Mikel Cattle        | MIKELS DOSE 61M          | 44608181 | 4/24/2024  |
| 21      | Voegele Show Cattle | VOEGELE LUNA 86M ET      | 44603019 | 3/17/2024  |
| 22      | Neil Farms          | NEIL 227K BRITTA 403M    | 44549787 | 1/22/2024  |
| Class 2 | - HEIFERS           |                          |          |            |
| 23      | Circle S Ranch      | CSR LADY SEQUOIA 308S    | 44504175 | 3/21/2023  |
| 24      | KMK Herefords       | KMK MS BOLDER 901 307L   | 44481607 | 3/6/2023   |
| Class 3 | - BULLS             |                          |          |            |
| 25      | Mikel Cattle        | MIKELS HOUSTAN 65M       | 44612223 | 2/28/2024  |
| 26      | Neil Farms          | NEIL 254G RIDGE 444M     | 44549853 | 2/17/2024  |
| 27      | Mikel Cattle        | MIKELS MAJESTIC 60M      | 44608235 | 2/3/2024   |
| Class 4 | - BULLS             |                          |          |            |
| 28      | LNJ Farms & Ranch   | LNJ 793 REVOLUTION 2884  | 44555480 | 6/20/2023  |
| 29      | LNJ Farms & Ranch   | LNJ 433 EXCEDE 091       | 44555460 | 6/17/2023  |
| 30      | Circle S Ranch      | CSR DEALER'S CHOICE 314S | 44484842 | 4/2/2023   |
| 31      | Circle S Ranch      | CSR MANDOLARIAN 301S     | 44504459 | 2/17/2023  |