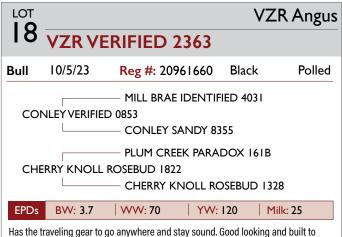

# ANGUS

| Lot     | Consignor                | Animal Name              | Reg#     | Birth Date |
|---------|--------------------------|--------------------------|----------|------------|
| Class I | - HEIFERS                |                          |          |            |
| - 1     | LNJ Farms & Ranch        | LNJ 784 ELBA 1605        | 21095867 | 5/28/2024  |
| 2       | Bullerman Angus          | BULLERMAN BLACKBIRD 4071 | 20949476 | 2/1/2024   |
| 3       | Shane Lindsey Angus      | SHLI PEG 2303            | 20722943 | 4/29/2023  |
| Class 2 | - BULLS                  |                          |          |            |
| 4       | Mikel Cattle             | MIKELS BLACKLIST 64M     | 21083502 | 2/19/2024  |
| 5       | Diamond Trail Angus      | DTA GOALKEEPER 2413      | 21053691 | 2/15/2024  |
| 6       | Willer Cattle Co.        | WILLER ARCHITECT 415     | 21086169 | 2/10/2024  |
| 7       | Jacobson Angus           | JA TETON 4274            | 21105121 | 2/5/2024   |
| Class 3 | - BULLS                  |                          |          |            |
| 8       | Willer Cattle Co.        | WILLER BRIGADE 401       | 21085803 | 1/20/2024  |
| 9       | Ford Cattle Company      | FCC CAR DON 94           | 21096859 | 1/16/2024  |
| 10      | Blueprint Cattle Company | BPC SL BLUECHIP 3M       | 21086536 | 1/12/2024  |
| П       | Jacobson Angus           | JA STOCK FUND 4715       | 21058751 | 1/8/2024   |
| Class 4 | - BULLS                  |                          |          |            |
| 12      | Clever 5 Farms           | C5 PRIMO 734             | 20684793 | 1/27/2023  |
| 13      | Willer Cattle Co.        | WILLER STUN GUN 307      | 20889964 | 1/15/2023  |
| Class 5 | - BULLS                  |                          |          |            |
| 14      | LNJ Farms & Ranch        | LNJ 693 CEDAR WOOD 023K  | 21092218 | 6/26/2023  |
| 15      | LNJ Farms & Ranch        | LNJ 443 PRIMO CW65       | 21093700 | 6/17/2023  |
| 16      | Gunsolus Angus           | GUNSOLUS REFRESH 063     | 20955340 | 8/21/2023  |
| Class 6 | - BULLS                  |                          |          |            |
| 17      | Gunsolus Angus           | GUNSOLUS VEGAS 073       | 20954068 | 9/22/2023  |
| 18      | VZR Angus                | VZR VERIFIED 2363        | 20961660 | 10/5/2023  |

Has the traveling gear to go anywhere and stay sound. Good looking and built to make replacements.

Contact Brooke Hendrickx at bhendrickx@siouxfalls.com to learn about advertising opportunities, or contact the Greater Sioux Falls Chamber of Commerce at (605) 336-1620 to inquire about membership.