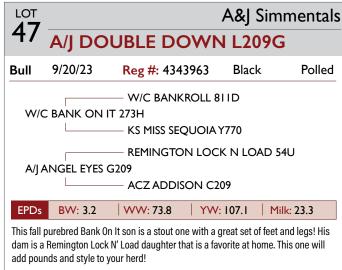

# **SIMMENTAL**

| Lot     | Consignor           | Animal Name              | Reg#    | Birth Date |
|---------|---------------------|--------------------------|---------|------------|
| Class I | - HEIFERS           |                          |         |            |
| 32      | JCLL Simmentals     | JCLL MADISON M312        | 4366819 | 3/12/2024  |
| 33      | BNC Livestock       | BNC MISS MO BETTER 4117M | 4440511 | 1/7/2024   |
| Class 2 | - HEIFERS           |                          |         |            |
| 34      | Brehmer Farms       | BMMEBONYCOOL123          | 4428715 | 3/23/2023  |
| 35      | K&J Simmentals      | MOSR LORI 333L           | 4288202 | 2/1/2023   |
| Class 3 | - BULLS             |                          |         |            |
| 36      | Starmak Cattle Co.  | STMK MR BET 414M         | 4441133 | 3/21/2024  |
| 37      | Weber Show Cattle   | WEBC MARTILLO 432M       | 4415825 | 3/19/2024  |
| 38      | Starmak Cattle Co.  | STMK MR BET 418M         | 4441134 | 3/5/2024   |
| Class 4 | - BULLS             |                          |         |            |
| 39      | K&J Simmentals      | MOSR NEXT LEVEL 464M     | 4434539 | 2/26/2024  |
| 40      | JCLL Simmentals     | JCLL MARIO M225          | 4366835 | 2/25/2024  |
| 41      | Altena Show Cattle  | KINS MAVERICK 402M       | 4440906 | 2/18/2024  |
| 42      | Volz Farms          | VOLZ'S RED MEMPHIS       | 4352879 | 2/9/2024   |
| 43      | Rose Cattle Company | ROSE MAC M13             | 4377191 | 2/1/2024   |
| Class 5 | - BULLS             |                          |         |            |
| 44      | Volz Farms          | VOLZ'S MONEY MAKER       | 4352877 | 1/11/2024  |
| 45      | JCLL Simmentals     | JCLL MERRICK M108        | 4366827 | 1/8/2024   |
| Class 6 | - BULLS             |                          |         |            |
| 46      | Circle S Ranch      | CSRSC BULLET PROOF 301L  | 4358530 | 4/27/2023  |
| 47      | A&J Simmentals      | A/J DOUBLE DOWN L209G    | 4343963 | 9/20/2023  |
| 48      | VZR Angus           | VZR COPACETIC 361L       | 4397798 | 10/1/2023  |
| 49      | KNK Kattle          | MAX                      | 4422268 | 12/25/2023 |