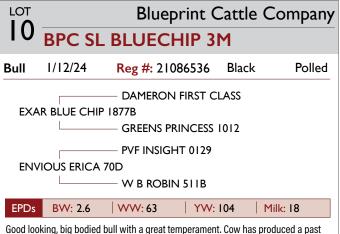

#### 2025 SIOUX EMPIRE LIVESTOCK SHOW // ANGUS BULLS

Heifer bull with growth—an impressive 890 weaning weight for a first calf heifer with NO creep feed.

pounds and stretch to your calves.

Good looking, big bodied bull with a great temperament. Cow has produced a past champion at this sale. We are proud to bring this one to town.