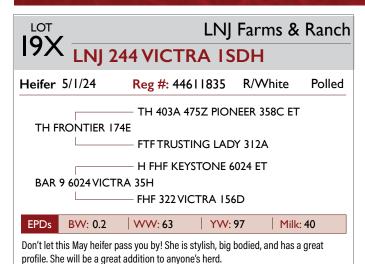

# HEREFORD

| Lot     | Consignor           | Animal Name              | Reg#     | Birth Date |
|---------|---------------------|--------------------------|----------|------------|
| Class I | - HEIFERS           |                          |          |            |
| 19X     | LNJ Farms & Ranch   | LNJ 244 VICTRA ISDH      | 44611835 | 5/1/2024   |
| 20      | Mikel Cattle        | MIKELS DOSE 61M          | 44608181 | 4/24/2024  |
| 21      | Voegele Show Cattle | VOEGELE LUNA 86M ET      | 44603019 | 3/17/2024  |
| 22      | Neil Farms          | NEIL 227K BRITTA 403M    | 44549787 | 1/22/2024  |
| Class 2 | - HEIFERS           |                          |          |            |
| 23      | Circle S Ranch      | CSR LADY SEQUOIA 308S    | 44504175 | 3/21/2023  |
| 24      | KMK Herefords       | KMK MS BOLDER 901 307L   | 44481607 | 3/6/2023   |
| Class 3 | - BULLS             |                          |          |            |
| 25      | Mikel Cattle        | MIKELS HOUSTAN 65M       | 44612223 | 2/28/2024  |
| 26      | Neil Farms          | NEIL 254G RIDGE 444M     | 44549853 | 2/17/2024  |
| 27      | Mikel Cattle        | MIKELS MAJESTIC 60M      | 44608235 | 2/3/2024   |
| Class 4 | - BULLS             |                          |          |            |
| 28      | LNJ Farms & Ranch   | LNJ 793 REVOLUTION 2884  | 44555480 | 6/20/2023  |
| 29      | LNJ Farms & Ranch   | LNJ 433 EXCEDE 091       | 44555460 | 6/17/2023  |
| 30      | Circle S Ranch      | CSR DEALER'S CHOICE 314S | 44484842 | 4/2/2023   |
| 31      | Circle S Ranch      | CSR MANDOLARIAN 301S     | 44504459 | 2/17/2023  |