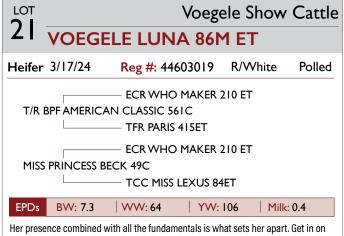

# HEREFORD

| Lot     | Consignor           | Animal Name              | Reg#     | Birth Date |
|---------|---------------------|--------------------------|----------|------------|
| Class I | - HEIFERS           |                          |          |            |
| 19X     | LNJ Farms & Ranch   | LNJ 244 VICTRA ISDH      | 44611835 | 5/1/2024   |
| 20      | Mikel Cattle        | MIKELS DOSE 61M          | 44608181 | 4/24/2024  |
| 21      | Voegele Show Cattle | VOEGELE LUNA 86M ET      | 44603019 | 3/17/2024  |
| 22      | Neil Farms          | NEIL 227K BRITTA 403M    | 44549787 | 1/22/2024  |
| Class 2 | - HEIFERS           |                          |          |            |
| 23      | Circle S Ranch      | CSR LADY SEQUOIA 308S    | 44504175 | 3/21/2023  |
| 24      | KMK Herefords       | KMK MS BOLDER 901 307L   | 44481607 | 3/6/2023   |
| Class 3 | - BULLS             |                          |          |            |
| 25      | Mikel Cattle        | MIKELS HOUSTAN 65M       | 44612223 | 2/28/2024  |
| 26      | Neil Farms          | NEIL 254G RIDGE 444M     | 44549853 | 2/17/2024  |
| 27      | Mikel Cattle        | MIKELS MAJESTIC 60M      | 44608235 | 2/3/2024   |
| Class 4 | - BULLS             |                          |          |            |
| 28      | LNJ Farms & Ranch   | LNJ 793 REVOLUTION 2884  | 44555480 | 6/20/2023  |
| 29      | LNJ Farms & Ranch   | LNJ 433 EXCEDE 091       | 44555460 | 6/17/2023  |
| 30      | Circle S Ranch      | CSR DEALER'S CHOICE 314S | 44484842 | 4/2/2023   |
| 31      | Circle S Ranch      | CSR MANDOLARIAN 301S     | 44504459 | 2/17/2023  |