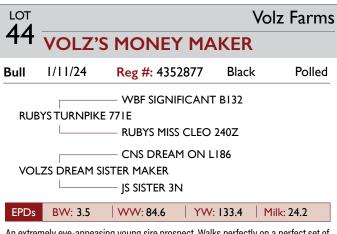

# **SIMMENTAL**

| Lot     | Consignor           | Animal Name              | Reg#    | Birth Date |
|---------|---------------------|--------------------------|---------|------------|
| Class I | - HEIFERS           |                          |         |            |
| 32      | JCLL Simmentals     | JCLL MADISON M312        | 4366819 | 3/12/2024  |
| 33      | BNC Livestock       | BNC MISS MO BETTER 4117M | 4440511 | 1/7/2024   |
| Class 2 | - HEIFERS           |                          |         |            |
| 34      | Brehmer Farms       | BMMEBONYCOOL123          | 4428715 | 3/23/2023  |
| 35      | K&J Simmentals      | MOSR LORI 333L           | 4288202 | 2/1/2023   |
| Class 3 | - BULLS             |                          |         |            |
| 36      | Starmak Cattle Co.  | STMK MR BET 414M         | 4441133 | 3/21/2024  |
| 37      | Weber Show Cattle   | WEBC MARTILLO 432M       | 4415825 | 3/19/2024  |
| 38      | Starmak Cattle Co.  | STMK MR BET 418M         | 4441134 | 3/5/2024   |
| Class 4 | - BULLS             |                          |         |            |
| 39      | K&J Simmentals      | MOSR NEXT LEVEL 464M     | 4434539 | 2/26/2024  |
| 40      | JCLL Simmentals     | JCLL MARIO M225          | 4366835 | 2/25/2024  |
| 41      | Altena Show Cattle  | KINS MAVERICK 402M       | 4440906 | 2/18/2024  |
| 42      | Volz Farms          | VOLZ'S RED MEMPHIS       | 4352879 | 2/9/2024   |
| 43      | Rose Cattle Company | ROSE MAC M13             | 4377191 | 2/1/2024   |
| Class 5 | - BULLS             |                          |         |            |
| 44      | Volz Farms          | VOLZ'S MONEY MAKER       | 4352877 | 1/11/2024  |
| 45      | JCLL Simmentals     | JCLL MERRICK M108        | 4366827 | 1/8/2024   |
| Class 6 | - BULLS             |                          |         |            |
| 46      | Circle S Ranch      | CSRSC BULLET PROOF 301L  | 4358530 | 4/27/2023  |
| 47      | A&J Simmentals      | A/J DOUBLE DOWN L209G    | 4343963 | 9/20/2023  |
| 48      | VZR Angus           | VZR COPACETIC 361L       | 4397798 | 10/1/2023  |
| 49      | KNK Kattle          | MAX                      | 4422268 | 12/25/2023 |

slouch on the performance aspect either. His In Dew Time dam has been a no miss cow, producing exceptional replacement cows with amazing dispositions.

\$12,000 SUPREME ROW

SUPREME CHAMPION BULL OVER ALL BREEDS