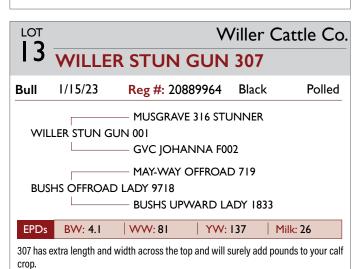

# ANGUS

| Lot     | Consignor                | Animal Name              | Reg#     | Birth Date |
|---------|--------------------------|--------------------------|----------|------------|
| Class I | - HEIFERS                |                          |          |            |
| - 1     | LNJ Farms & Ranch        | LNJ 784 ELBA 1605        | 21095867 | 5/28/2024  |
| 2       | Bullerman Angus          | BULLERMAN BLACKBIRD 4071 | 20949476 | 2/1/2024   |
| 3       | Shane Lindsey Angus      | SHLI PEG 2303            | 20722943 | 4/29/2023  |
| Class 2 | - BULLS                  |                          |          |            |
| 4       | Mikel Cattle             | MIKELS BLACKLIST 64M     | 21083502 | 2/19/2024  |
| 5       | Diamond Trail Angus      | DTA GOALKEEPER 2413      | 21053691 | 2/15/2024  |
| 6       | Willer Cattle Co.        | WILLER ARCHITECT 415     | 21086169 | 2/10/2024  |
| 7       | Jacobson Angus           | JA TETON 4274            | 21105121 | 2/5/2024   |
| Class 3 | - BULLS                  |                          |          |            |
| 8       | Willer Cattle Co.        | WILLER BRIGADE 401       | 21085803 | 1/20/2024  |
| 9       | Ford Cattle Company      | FCC CAR DON 94           | 21096859 | 1/16/2024  |
| 10      | Blueprint Cattle Company | BPC SL BLUECHIP 3M       | 21086536 | 1/12/2024  |
| П       | Jacobson Angus           | JA STOCK FUND 4715       | 21058751 | 1/8/2024   |
| Class 4 | - BULLS                  |                          |          |            |
| 12      | Clever 5 Farms           | C5 PRIMO 734             | 20684793 | 1/27/2023  |
| 13      | Willer Cattle Co.        | WILLER STUN GUN 307      | 20889964 | 1/15/2023  |
| Class 5 | - BULLS                  |                          |          |            |
| 14      | LNJ Farms & Ranch        | LNJ 693 CEDAR WOOD 023K  | 21092218 | 6/26/2023  |
| 15      | LNJ Farms & Ranch        | LNJ 443 PRIMO CW65       | 21093700 | 6/17/2023  |
| 16      | Gunsolus Angus           | GUNSOLUS REFRESH 063     | 20955340 | 8/21/2023  |
| Class 6 | - BULLS                  |                          |          |            |
| 17      | Gunsolus Angus           | GUNSOLUS VEGAS 073       | 20954068 | 9/22/2023  |
| 18      | VZR Angus                | VZR VERIFIED 2363        | 20961660 | 10/5/2023  |

Has the traveling gear to go anywhere and stay sound. Good looking and built to make replacements.

Contact Brooke Hendrickx at bhendrickx@siouxfalls.com to learn about advertising opportunities, or contact the Greater Sioux Falls Chamber of Commerce at (605) 336-1620 to inquire about membership.