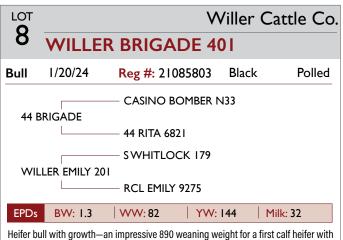

#### 2025 SIOUX EMPIRE LIVESTOCK SHOW // ANGUS BULLS

Heifer bull with growth—an impressive 890 weaning weight for a first calf heifer with NO creep feed.

pounds and stretch to your calves.

Good looking, big bodied bull with a great temperament. Cow has produced a past champion at this sale. We are proud to bring this one to town.